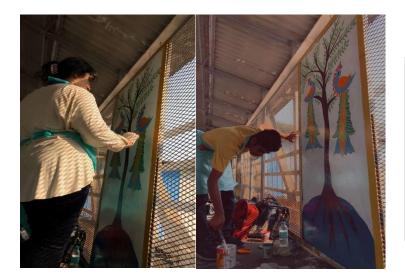

**BYCULLA STREET WALL PAINTING**: "Beautifying Mumbai Streets" was one of the SOP activities by Project Mumbai, an orientation was conducted with a short explanation which entailed painting Byculla railway station walls in traditional Indian style paintings. The aim of the activity was beautifying the street as well as lower the chances of people littering around.

The street painting team undertook painting of the Byculla streets along with volunteers from other colleges, schools, NGOs and corporate companies. Given here is a snap shot of a student painting the walls.

The group was formed and the leader did a great job of coordinating with the group, discussing on the art work including purchase of necessary items such as paints, disposable gloves, paint brushes, disposable aprons, biscuits and water bottles for each team member. The sessions were held in spite of much inconveniences the group managed to do some painting. It was a great learning experience; the team members were really