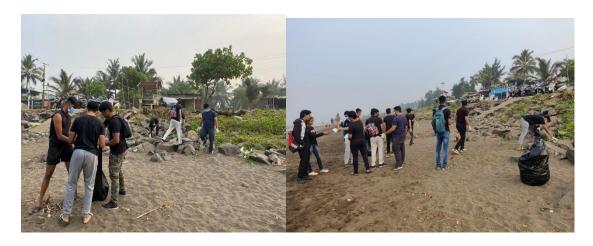

## **STUDENTS REPORTS OF THEIR SOP PROJECTS**

**The Vasai Virar Beach Clean Up**: This SOP PROJECT was designed and implemented by the group leaders in collaboration with the SOP supervisor Ms Deepika Singh which comprised of five beach clean ups from November 2022 to January 2023 which includes discussion, awareness on coastal pollution, collection of waste from the beach, interaction among themselves as well as other volunteers on the beach, collection of waste and interaction with VASAI-VIRAR MUNICIPAL CORPORATION (VVMC) PERSONNEL who happened to visit the students on the beach during one of their clean up.

It was not only the VVMC officer who congratulated the students for their good spirit and great work of cleaning the beach but the students themselves have expressed that it was greatly satisfying, motivational and an inspiring act while few of them even expressed the need to continue such exercises on their own.

It is noted that majority of them have done this SOP activity sincerely and have benefited greatly in their personal life. We would like to congratulate the entire team of 40 students along with their leaders for successfully undertaking this SOP and special appreciation to group Jwenil Lopes, SYBCOM C 1659, Varzil Lopes, SYBCOM A and other leaders as well for efficient coordination.