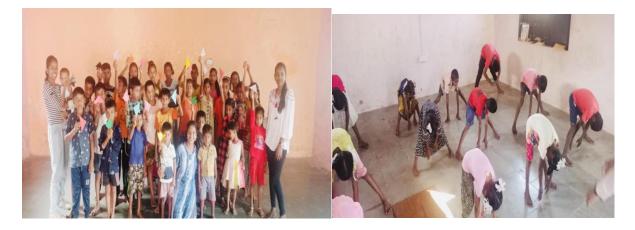

EACH ONE TEACH ONE: CENTRE: St Anthony's High School, Naya Nagar, Mira Road:

Main task was assist the economically poor kids studying in the above-mentioned school and activities consisted of grooming the kids from 3-8 th std as per the ability of SOP students, after individual interaction sessions, there were weekly class activities, the students focused on making academics fun by learning through mnemonics, having quizzes, etc.

they also conducted extra curriculars activities such as drawing, singing, and craft work, at the beginning of each session, looking through the syllabus to make sure that all their homework was completed and help rendering help in the difficult subjects.

Besides this there were various awareness sessions on cybercrime, carrier guidance and other sessions of building soft skills. Almost all students indicated that the SOP was a great experience, interacting and spending time with these kids