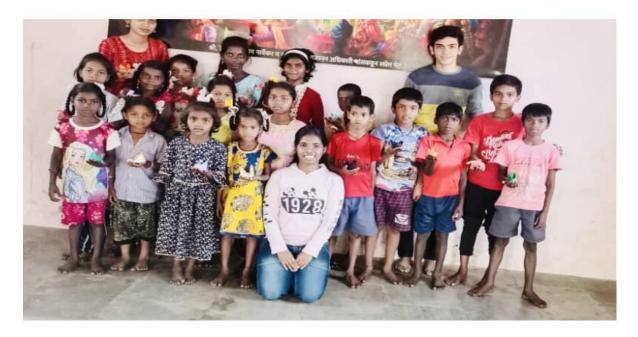

**NAVJEET KASARA-ASANGAON :** The SOP activity was designed by Ms. Deepika Singh in collaboration with the Directress of Navneet Community Centre and implemented by the students under the guidance of Village Project coordinators of the Centre.

**ASANGAON:** Four visits were undertaken to the village. Some of the activities were: familiarizing the English alphabets, teaching simple English, taking up their study lessons, teaching poetries, stories, simple basic manners, simple relaxing entertainment sessions such as drawing, dance, singing, games etc. The feedback from the leaders and students indicate that the students enjoyed their SOP Project and found meaning in doing the tiresome activity

each time they travelled away from their comfort zone and that the SOP project has been a great exposure and learning for them. The centre has expressed their gratitude for the student's contribution in reaching out to the village kids and the kids were thrilled each time the students visited them and conducted these activities for them.