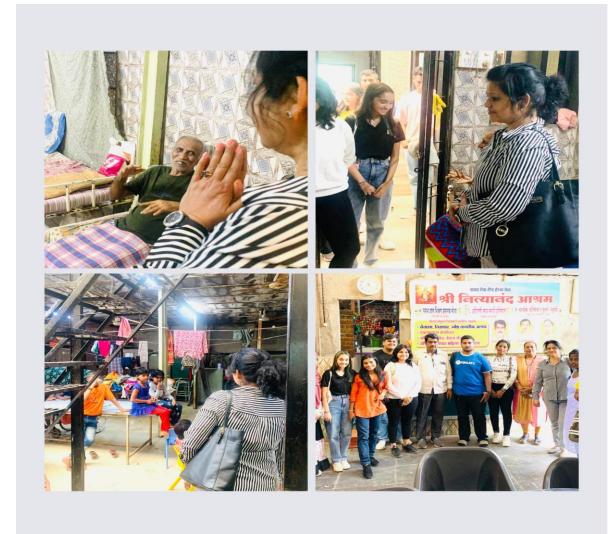

<u>CARE FOR THE AGED: MEERA ROAD NITYA NANDA ASHRAM</u>: Care for the aged: Meera Road Nitya Nanda ashram:

The Ashram is taking care of the aged who are either thrown away by their family members on the road or are orphan, many of them suffering from loss of memory, but they were not sad as they were happy in the company of likewise age group and given food and shelter.

The centre also takes care of the poor villagers' kids while the parents are on daily wage works. The Sop students done a marvellous work by reaching out to these kids with various classes, teaching simple things, drawing, singing etc. The help rendered to the aged was heart touching as the students engaged with the aged with much compassion and care.