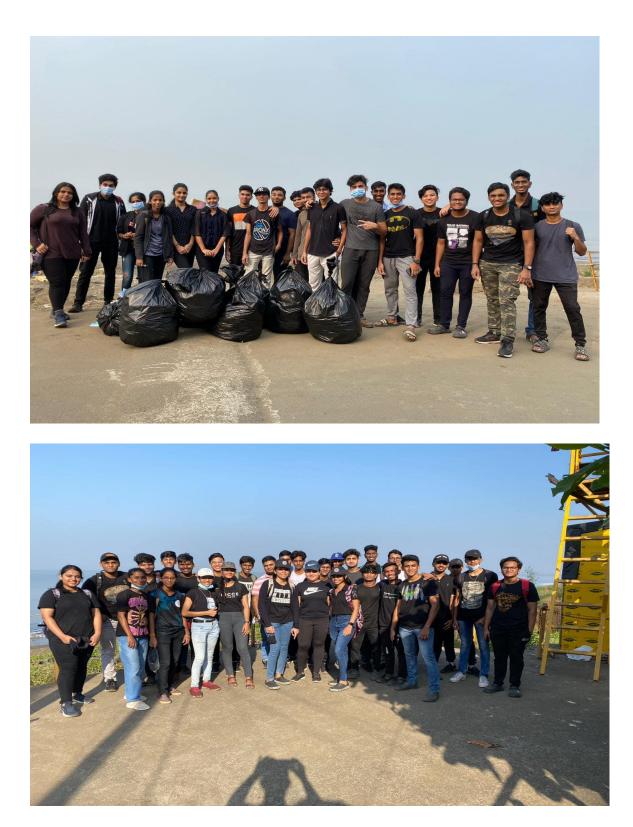

## **STUDENTS REPORTS OF THEIR SOP PROJECTS**

**The Vasai Virar Beach Clean Up**: This SOP PROJECT was designed and implemented by the group leaders in collaboration with the SOP supervisor Ms Deepika Singh which comprised of five beach clean ups from November 2022 to January 2023 which includes discussion, awareness on coastal pollution, collection of waste from the beach, interaction among themselves as well as other volunteers on the beach, collection of waste and interaction with VASAI-VIRAR MUNICIPAL CORPORATION (VVMC) PERSONNEL who happened to visit the students on the beach during one of their clean up.

It was not only the VVMC officer who congratulated the students for their good spirit and great work of cleaning the beach but the students themselves have expressed that it was greatly satisfying, motivational and an inspiring act while few of them even expressed the need to continue such exercises on their own.

It is noted that majority of them have done this SOP activity sincerely and have benefited greatly in their personal life. We would like to congratulate the entire team of 40 students along with their leaders for successfully undertaking this SOP and special appreciation to group Jwenil Lopes, SYBCOM C 1659, Varzil Lopes, SYBCOM A and other leaders as well for efficient coordination.