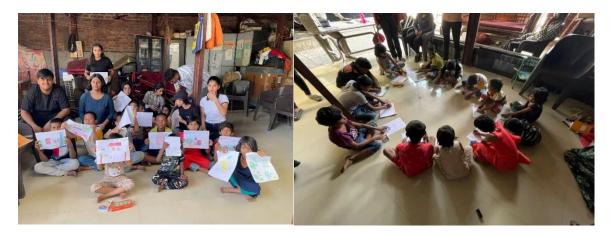

**NAVJEET KASARA-ASANGAON :** The SOP activity was designed by Ms. Deepika Singh in collaboration with the Directress of Navneet Community Centre and implemented by the students under the guidance of Village Project coordinators of the Centre.

**ASANGAON:** Four visits were undertaken to the village. Some of the activities were: familiarizing the English alphabets, teaching simple English, taking up their study lessons, teaching poetries, stories, simple basic manners, simple relaxing entertainment sessions such as drawing, dance, singing, games etc. The feedback from the leaders and students indicate that the students enjoyed their SOP Project and found meaning in doing the tiresome activity

each time they travelled away from their comfort zone and that the SOP project has been a great exposure and learning for them. The centre has expressed their gratitude for the student's contribution in reaching out to the village kids and the kids were thrilled each time the students visited them and conducted these activities for them.