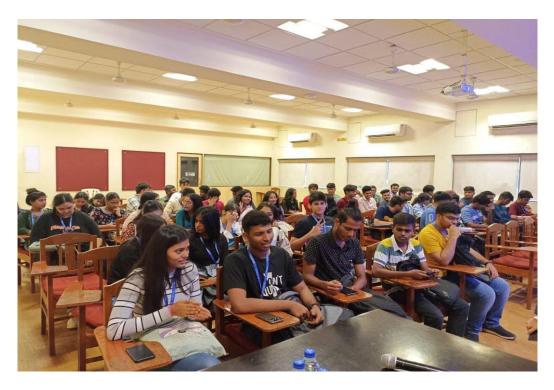

Given below is the snap shot of the orientation session with the Project Mumbai Staff to share details with the SOP team to plan the activities.

**Wheelchair Basketball:** Media Group: The program was held on 8th Dec 2022 from 8 to 10 am. The Chief guest was the Indian coach and other important personalities like the Head of our SOP and The Principal.