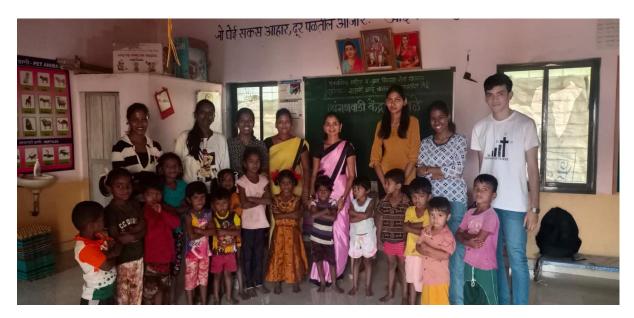

<u>CARE FOR THE AGED: MEERA ROAD NITYA NANDA ASHRAM</u>: Care for the aged: Meera Road Nitya Nanda ashram:

The Ashram is taking care of the aged who are either thrown away by their family members on the road or are orphan, many of them suffering from loss of memory, but they were not sad as they were happy in the company of likewise age group and given food and shelter.

The centre also takes care of the poor villagers' kids while the parents are on daily wage works. The Sop students done a marvellous work by reaching out to these kids with various classes, teaching simple things, drawing, singing etc. The help rendered to the aged was heart touching as the students engaged with the aged with much compassion and care.