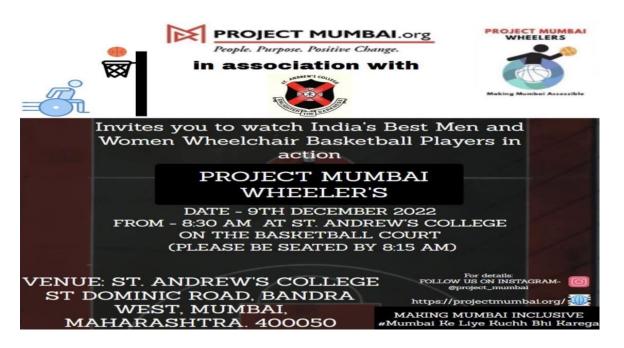

#### PROJECT MUMBAI, Andheri East

4 batches of students signed in for the SOP with Project Mumbai. Main activities under the project were:

- Wheelchair basketball media group
- Street wall painting
- Naksha Mumbai 1 & 2

Given below is the snap shot of the orientation session with the Project Mumbai Staff to share details with the SOP team to plan the activities.

**Wheelchair Basketball:** Media Group: The program was held on 8th Dec 2022 from 8 to 10 am. The Chief guest was the Indian coach and other important personalities like the Head of our SOP and The Principal.

The students designed the posters and the banners for the event and helped with the editing of the reels and introduction to the videos. The whole event was found very inspiring by the students from St Andrews as well students of other colleges who came to witness the match. The SOP team helped with the videography and shooting of the match and there were men and women and children who were playing this game. There was one winner team, the match was a very friendly game, there was no rivalry as such they were very respectful and kind to each other.