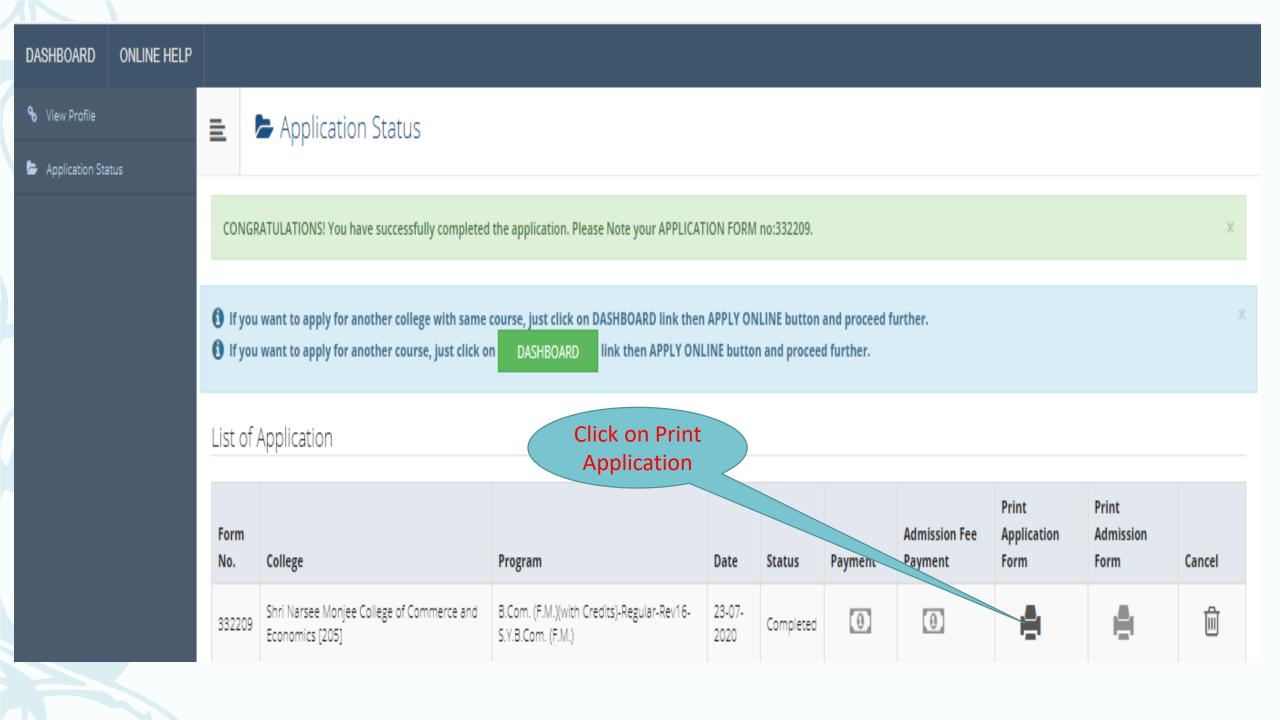

Proceed

CONGRATULATIONS! You have successfully completed the application. Please Note your APPLICATION FORM no:339352.

- 1 If you want to apply for another college with same course, just click on DASHBOARD link then APPLY ONLINE button and proceed further.
- 1 If you want to apply for another course, just click on DASHBOARD link then APPLY ONLINE button and proceed further.

# List of Application

| Form<br>No. | College                                                              | Program                                                                                                                       | Date               | Status    | Payment | Admission<br>Fee<br>Payment | Print<br>Application<br>Form | Print<br>Admission<br>Form | Cancel |
|-------------|----------------------------------------------------------------------|-------------------------------------------------------------------------------------------------------------------------------|--------------------|-----------|---------|-----------------------------|------------------------------|----------------------------|--------|
| 339352      | Parle Tilak<br>Vidyalaya<br>Associations<br>Sathaye College<br>[155] | B.A. Multimedia and Mass<br>Communication(with Credits)-<br>Regular-CBCS-F.Y. B.A. in<br>Multimedia and Mass<br>Communication | 23-<br>07-<br>2020 | Completed | 1       | 0                           |                              |                            | Û      |
| 326023      | Shri Narsee<br>Monjee College of<br>Commerce and<br>Economics [205]  | B.Com. (F.M.)(with Credits)-<br>Regular-Rev16-S.Y.B.Com. (F.M.)                                                               | 23-<br>07-<br>2020 | Cancelled | 0       | 0                           |                              |                            | Î      |