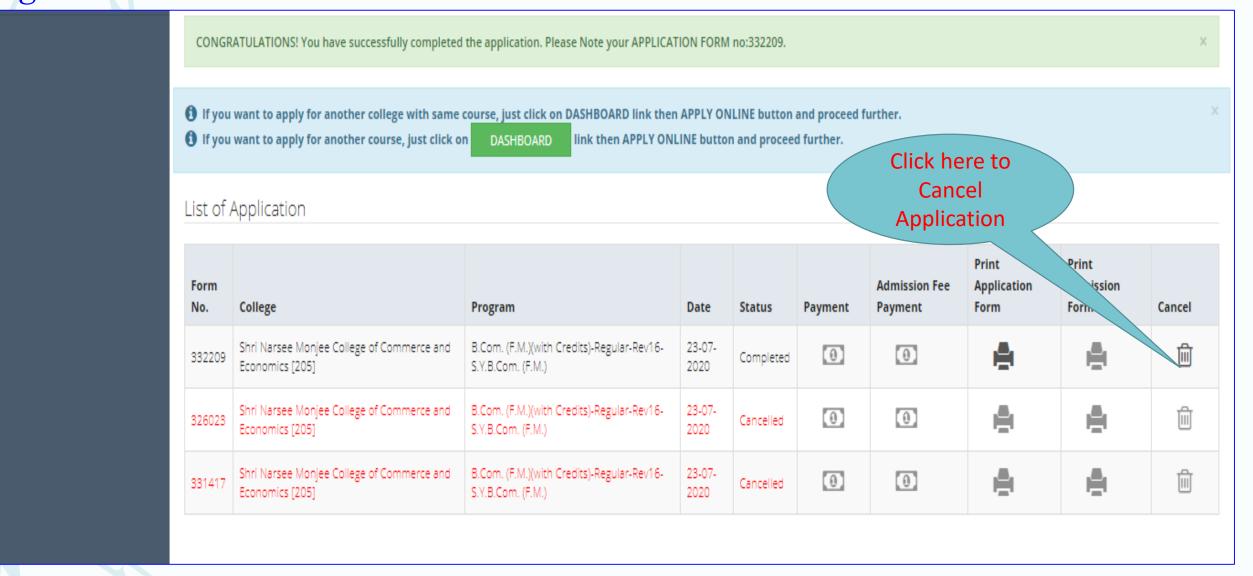

Proceed

CONGRATULATIONS! You have successfully completed the application. Please Note your APPLICATION FORM no:339352.

- 1 If you want to apply for another college with same course, just click on DASHBOARD link then APPLY ONLINE button and proceed further.
- 1 If you want to apply for another course, just click on DASHBOARD link then APPLY ONLINE button and proceed further.

# List of Application

| Form<br>No. | College                                                              | Program                                                                                                                       | Date               | Status    | Payment | Admission<br>Fee<br>Payment | Print<br>Application<br>Form | Print<br>Admission<br>Form | Cancel |
|-------------|----------------------------------------------------------------------|-------------------------------------------------------------------------------------------------------------------------------|--------------------|-----------|---------|-----------------------------|------------------------------|----------------------------|--------|
| 339352      | Parle Tilak<br>Vidyalaya<br>Associations<br>Sathaye College<br>[155] | B.A. Multimedia and Mass<br>Communication(with Credits)-<br>Regular-CBCS-F.Y. B.A. in<br>Multimedia and Mass<br>Communication | 23-<br>07-<br>2020 | Completed | 1       | 0                           |                              |                            | Û      |
| 326023      | Shri Narsee<br>Monjee College of<br>Commerce and<br>Economics [205]  | B.Com. (F.M.)(with Credits)-<br>Regular-Rev16-S.Y.B.Com. (F.M.)                                                               | 23-<br>07-<br>2020 | Cancelled | 0       | 0                           |                              |                            | Î      |