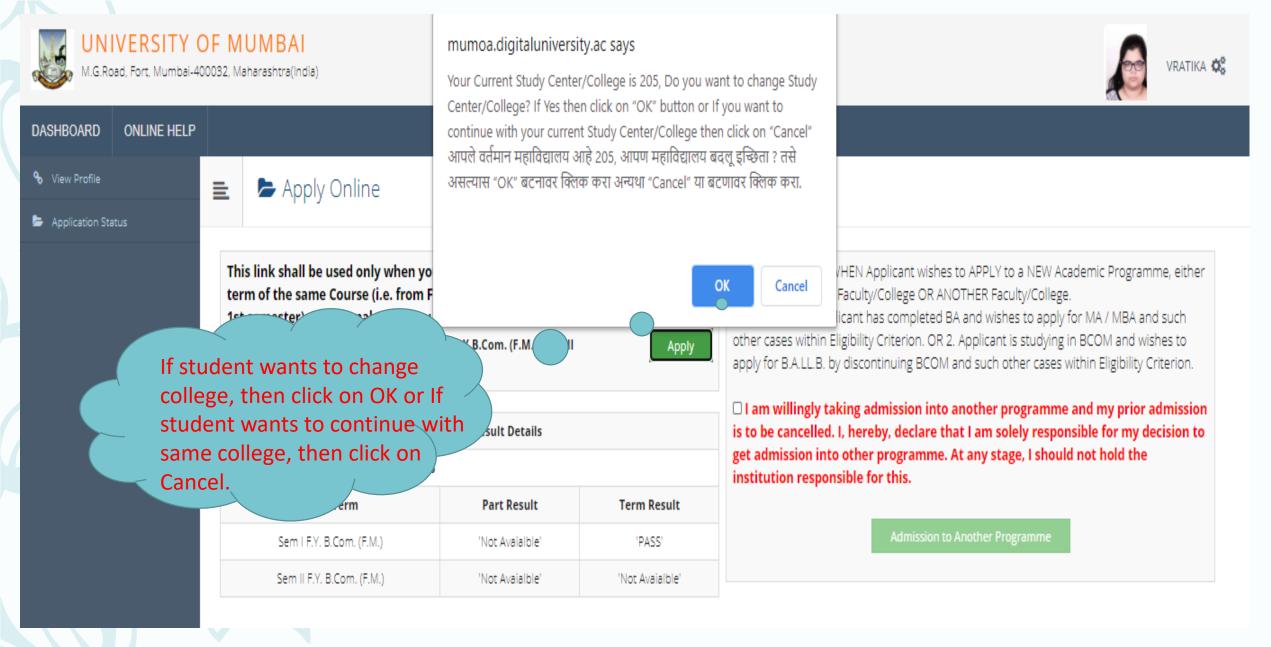

# To Apply from First Year to Second Year OR from Second Year to Third Year

This link shall be used only when you are seeking admission in higher Course part/ term of the same Course (i.e. from First Year BA – 1st semester to Second Year BA – 1st semester). Please make sure you want to do the same.

B.Com. (F.M.)(with Credits) - Regular - Rev16 - S.Y.B.Com. (F.M.) Sem III

Apply

# Click Here for Apply

| Previ | ous ' | Term | Result | Details |
|-------|-------|------|--------|---------|

B.Com. (F.M.)(with Credits)-Regular-Rev16

| Part - Term               | Part Result     | Term Result     |  |  |
|---------------------------|-----------------|-----------------|--|--|
| Sem I F.Y. B.Com. (F.M.)  | 'Not Avaialble' | 'PASS'          |  |  |
| Sem II F.Y. B.Com. (F.M.) | 'Not Avaialble' | 'Not Avaialble' |  |  |

Use this link ONLY WHEN Applicant wishes to APPLY to a NEW Academic Programme, either under the EXISTING Faculty/College OR ANOTHER Faculty/College.

For example: 1. Applicant has completed BA and wishes to apply for MA / MBA and such other cases within Eligibility Criterion. OR 2. Applicant is studying in BCOM and wishes to apply for B.A.LL.B. by discontinuing BCOM and such other cases within Eligibility Criterion.

☐ I am willingly taking admission into another programme and my prior admission is to be cancelled. I, hereby, declare that I am solely responsible for my decision to get admission into other programme. At any stage, I should not hold the institution responsible for this.

Admission to Another Programme

**Note:** If student wants to Change the College then Online Transfer Certificate from Current College is Mandatory to Confirm Admission in Other College.

# After clicking on OK button, Select the College to be Transfer.