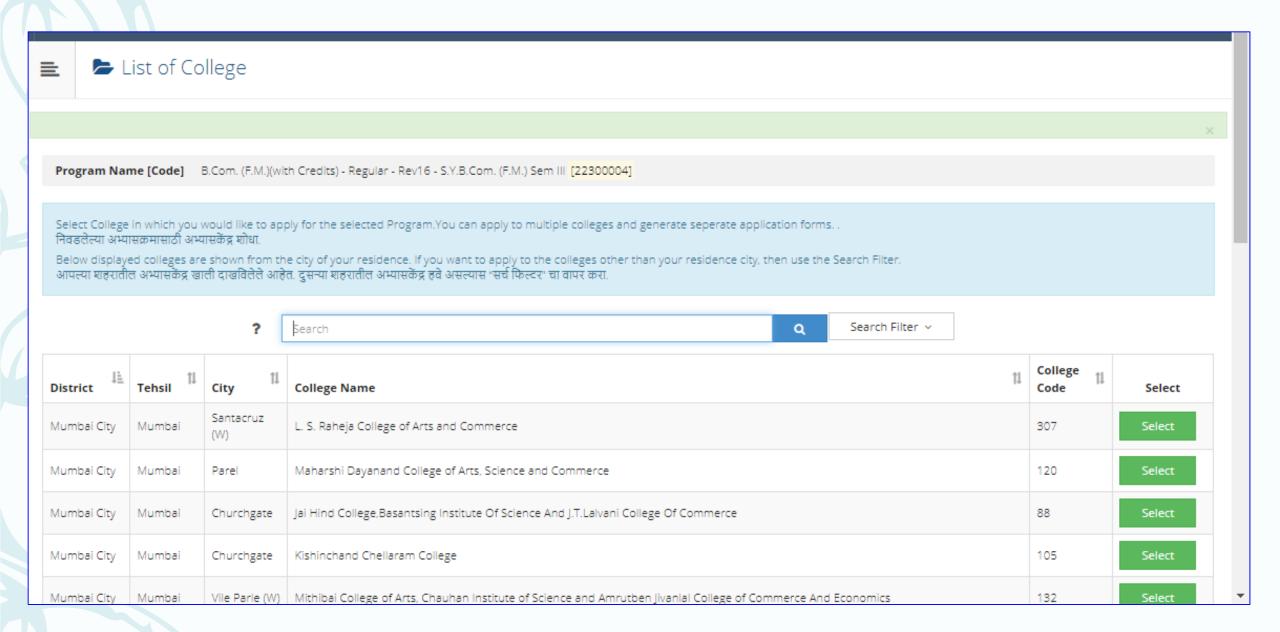

X

Program Name [Code] M.Sc. Bioanalytical Science (Integrated)(with Credits) - Regular - Rev16 - F.Y. M.Sc. Bioanalytical Sciences (Integrated) Part I Sem I [null]

Select College in which you would like to apply for the selected Program. You can apply to multiple colleges and generate seperate application forms. . निवडलेल्या अभ्यासक्रमासाठी अभ्यासकेंद्र शोधा.

Below displayed colleges are shown from the city of your residence. If you want to apply to the colleges other than your residence city, then use the Search Filter. आपल्या शहरातील अभ्यासकेंद्र खाली दाखविलेले आहेत. दुसऱ्या शहरातील अभ्यासकेंद्र हवे असल्यास "सर्च फिल्टर" चा वापर करा.

7

Search Q S

Search Filter 🗸

| District ↓≟ | Tehsil ↑↓ | City ↑↓ | College Name                                   | College Code ↑↓ | Select |
|-------------|-----------|---------|------------------------------------------------|-----------------|--------|
| Mumbai City | Mumbai    | Mumbai  | S.I.E.S. College of Arts, Science and Commerce | 183             | Select |

Previous 1 Nex

Showing 1 to 1 of 1 entries