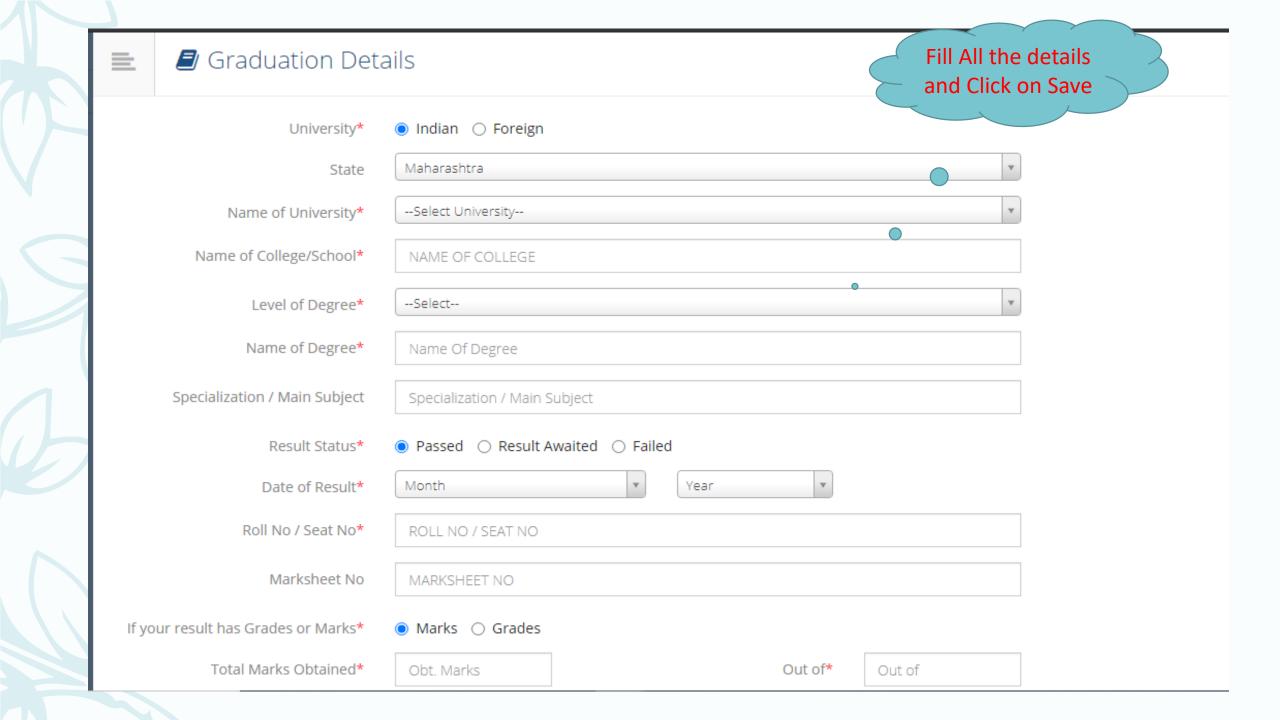

# Education Details

### **1** Click on Qualifications to fill details.

| Qualification   | Board/University | Faculty/College Name    | Passing Date | Marks/Out of | CGPA | Edit       | Delete |
|-----------------|------------------|-------------------------|--------------|--------------|------|------------|--------|
| SSC/Std 10th    |                  |                         |              |              |      |            |        |
| SSC/Std 10th    |                  |                         | June 2017    | 475 / 500    | -    | <b>SAN</b> | 0      |
| HSC/Std 12th    |                  |                         |              |              |      |            |        |
| HSC/Std 12th    |                  |                         | May 2019     | 480 / 500    | -    |            | 0      |
| Add Certificate | e                | Student can add         | d            |              |      |            |        |
| Add Diploma     |                  | Previous  Qualification |              |              |      |            |        |
| Add Graduate    | /Post Graduate   | Qualification           |              |              |      |            |        |