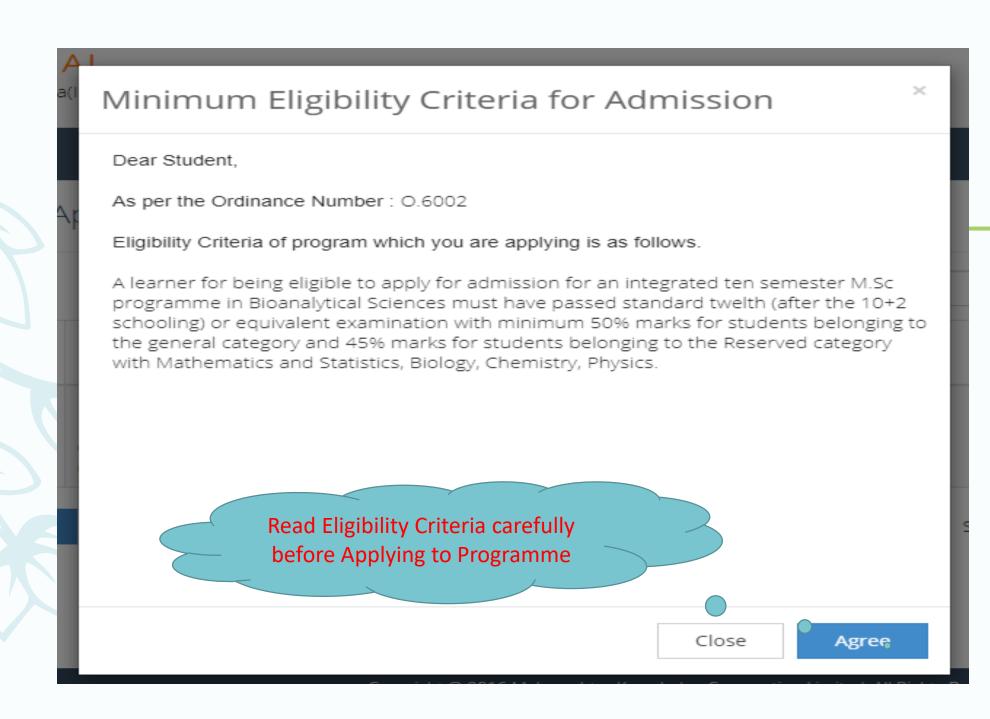

Use this link ONLY WHEN Applicant wishes to APPLY to a NEW Academic Programme, either under the EXISTING Faculty/College OR ANOTHER Faculty/College.

For example: 1. Applicant has completed BA and wishes to apply for MA / MBA and such other cases within Eligibility Criterion. OR 2. Applicant is studying in BCOM and wishes to apply for B.A.LL.B. by discontinuing BCOM and such other cases within Eligibility Criterion.