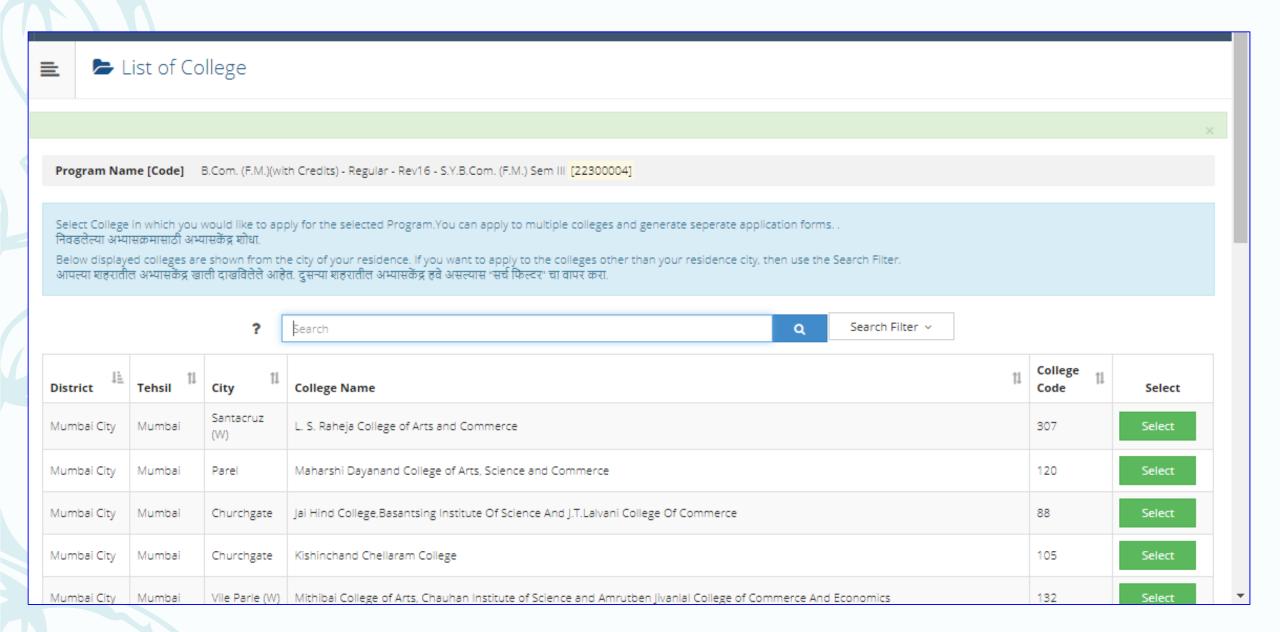

B.Com. (F.M.)(with Credits) - Regular - Rev16 - S.Y.B.Com. (F.M.) Sem III

Apply

X

Program Name [Code] M.Sc. Bioanalytical Science (Integrated)(with Credits) - Regular - Rev16 - F.Y. M.Sc. Bioanalytical Sciences (Integrated) Part I Sem I [null]

Select College in which you would like to apply for the selected Program. You can apply to multiple colleges and generate seperate application forms. . निवडलेल्या अभ्यासक्रमासाठी अभ्यासकेंद्र शोधा.

Below displayed colleges are shown from the city of your residence. If you want to apply to the colleges other than your residence city, then use the Search Filter. आपल्या शहरातील अभ्यासकेंद्र खाली दाखविलेले आहेत. दुसऱ्या शहरातील अभ्यासकेंद्र हवे असल्यास "सर्च फिल्टर" चा वापर करा.