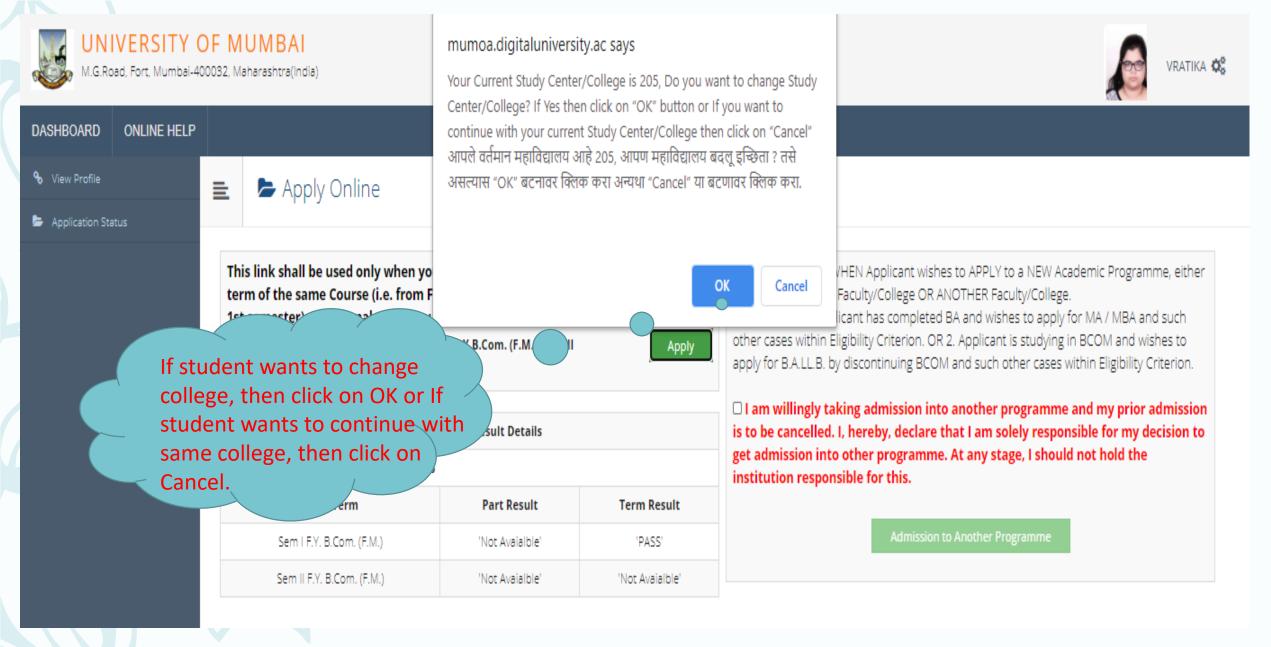

Use this link ONLY WHEN Applicant wishes to APPLY to a NEW Academic Programme, either under the EXISTING Faculty/College OR ANOTHER Faculty/College.

For example: 1. Applicant has completed BA and wishes to apply for MA / MBA and such other cases within Eligibility Criterion. OR 2. Applicant is studying in BCOM and wishes to apply for B.A.LL.B. by discontinuing BCOM and such other cases within Eligibility Criterion.

☐ I am willingly taking admission into another programme and my prior admission is to be cancelled. I, hereby, declare that I am solely responsible for my decision to get admission into other programme. At any stage, I should not hold the institution responsible for this.

Admission to Another Programme

**Note:** If student wants to Change the College then Online Transfer Certificate from Current College is Mandatory to Confirm Admission in Other College.

# After clicking on OK button, Select the College to be Transfer.