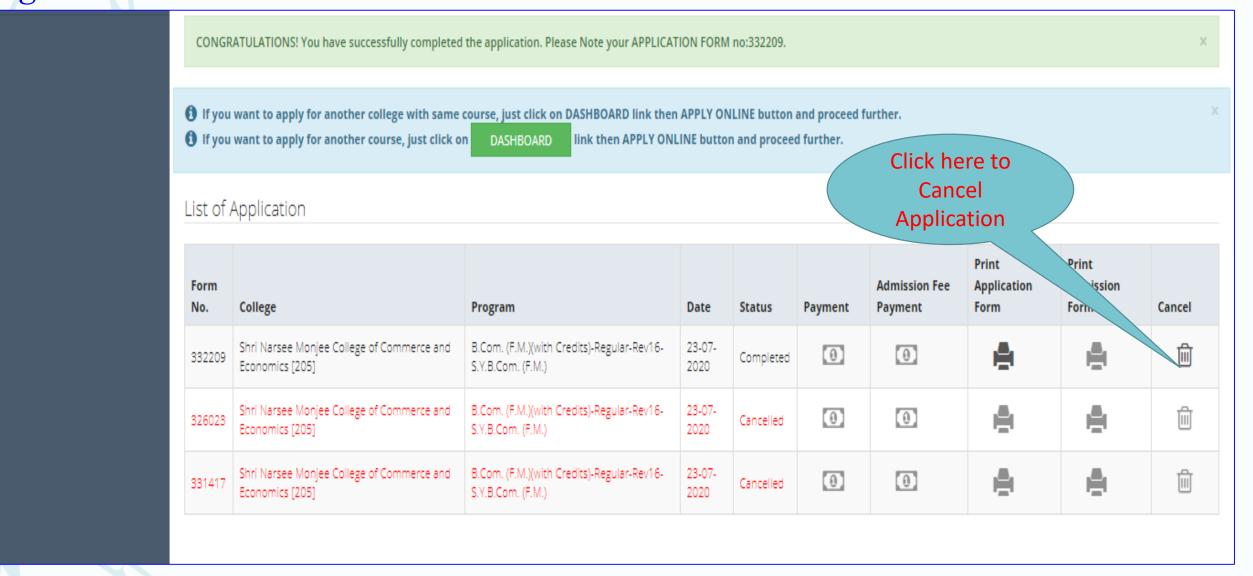

Click on Proceed button

**Note:** If Student founds any discrepancy in College or Course or Programme Selection, then he can cancel the Application and Apply again.