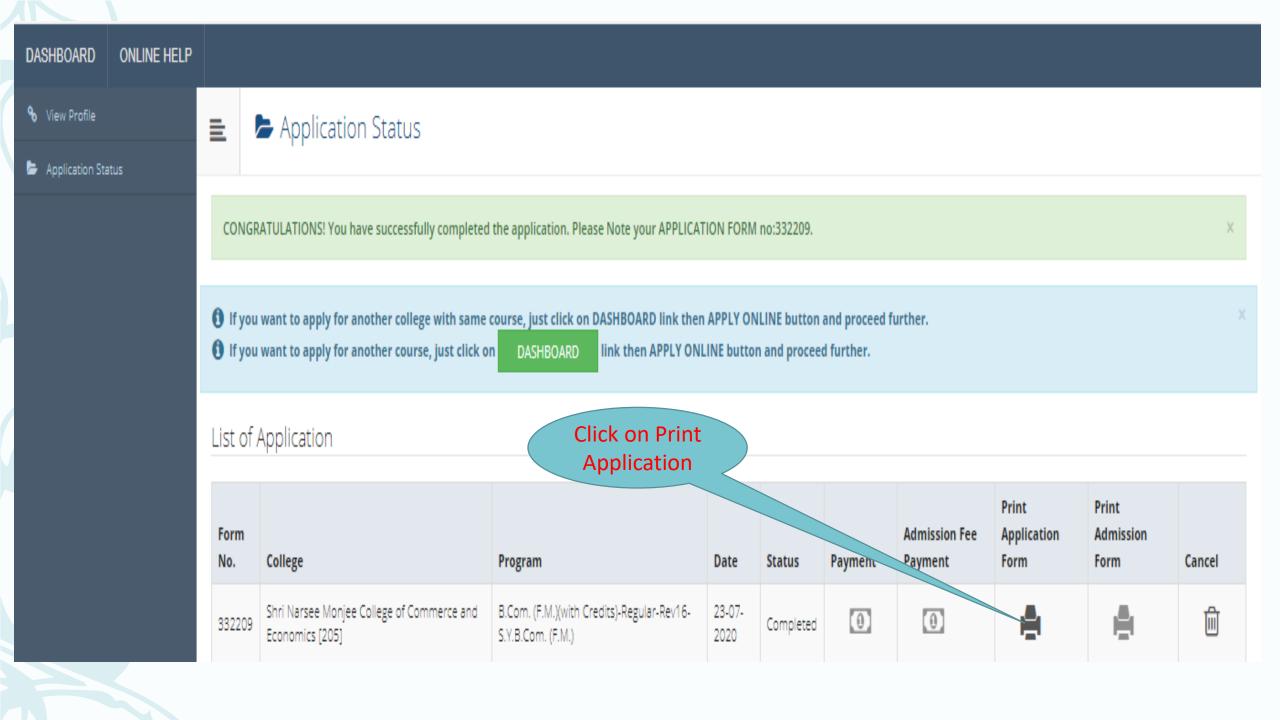

Proceed

CONGRATULATIONS! You have successfully completed the application. Please Note your APPLICATION FORM no:339352.

×

- 1 If you want to apply for another college with same course, just click on DASHBOARD link then APPLY ONLINE button and proceed further.
- 1 If you want to apply for another course, just click on DASHBOARD link then APPLY ONLINE button and proceed further.

## List of Application

| Form<br>No. | College                                                              | Program                                                                                                                       | Date               | Status    | Payment | Admission<br>Fee<br>Payment | Print<br>Application<br>Form | Print<br>Admission<br>Form | Cancel |
|-------------|----------------------------------------------------------------------|-------------------------------------------------------------------------------------------------------------------------------|--------------------|-----------|---------|-----------------------------|------------------------------|----------------------------|--------|
| 339352      | Parle Tilak<br>Vidyalaya<br>Associations<br>Sathaye College<br>[155] | B.A. Multimedia and Mass<br>Communication(with Credits)-<br>Regular-CBCS-F.Y. B.A. in<br>Multimedia and Mass<br>Communication | 23-<br>07-<br>2020 | Completed | 0       | 0                           |                              |                            | Û      |
| 326023      | Shri Narsee<br>Monjee College of<br>Commerce and<br>Economics [205]  | B.Com. (F.M.)(with Credits)-<br>Regular-Rev16-S.Y.B.Com. (F.M.)                                                               | 23-<br>07-<br>2020 | Cancelled | 0       | 0                           |                              |                            | î      |