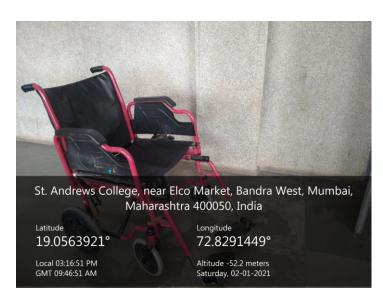

## SUPPORT FOR DIVYANGJAN

The college website is disability friendly in order to cater to the needs of diverse population of students. The college extends support for the differently abled by providing various facilities, thus promoting inclusivity. The college premises has ramps and railings at main and library entrance, a working lift which can accommodate a wheelchair, gender-neutral accessible washroom, and a table in the library reserved for specially-abled students.

## Ramp

Wheelchair

Reserved area for specially-abled students in the Library

Gender-neutral accessible washroom

Lift