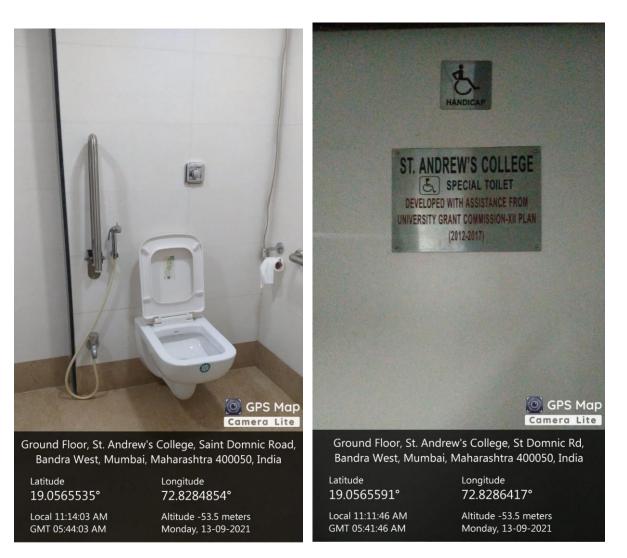

## SUPPORT FOR DIVYANGJAN

The college website is disability friendly in order to cater to the needs of diverse population of students. The college extends support for the differently abled by providing various facilities, thus promoting inclusivity. The college premises has ramps and railings at main and library entrance, a working lift which can accommodate a wheelchair, gender-neutral accessible washroom, and a table in the library reserved for specially-abled students.

## Ramp

Wheelchair

Reserved area for specially-abled students in the Library

Gender-neutral accessible washroom

Lift