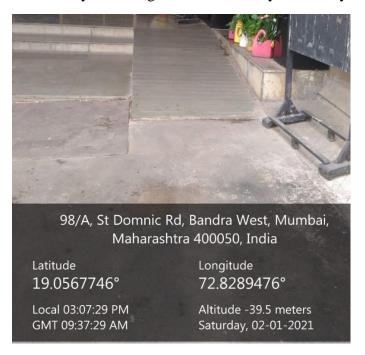

## SUPPORT FOR DIVYANGJAN

The college website is disability friendly in order to cater to the needs of diverse population of students. The college extends support for the differently abled by providing various facilities, thus promoting inclusivity. The college premises has ramps and railings at main and library entrance, a working lift which can accommodate a wheelchair, gender-neutral accessible washroom, and a table in the library reserved for specially-abled students.

## Ramp

Wheelchair

Reserved area for specially-abled students in the Library

Gender-neutral accessible washroom

Lift