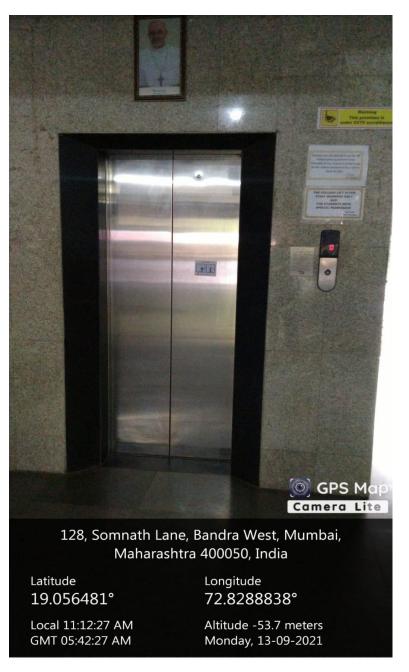

## SUPPORT FOR DIVYANGJAN

The college website is disability friendly in order to cater to the needs of diverse population of students. The college extends support for the differently abled by providing various facilities, thus promoting inclusivity. The college premises has ramps and railings at main and library entrance, a working lift which can accommodate a wheelchair, gender-neutral accessible washroom, and a table in the library reserved for specially-abled students.

## Ramp

Wheelchair

Reserved area for specially-abled students in the Library

Gender-neutral accessible washroom

Lift