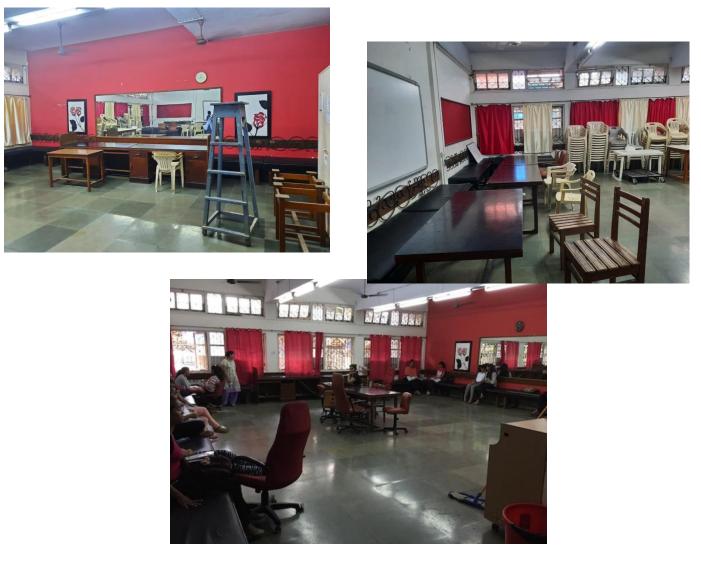

## St. Andrew's College of Arts, Science and Commerce

Facilities provided for Women (2016-2021)

Security

Girls Common Room

Girl's Washroom

Recreation and Gym