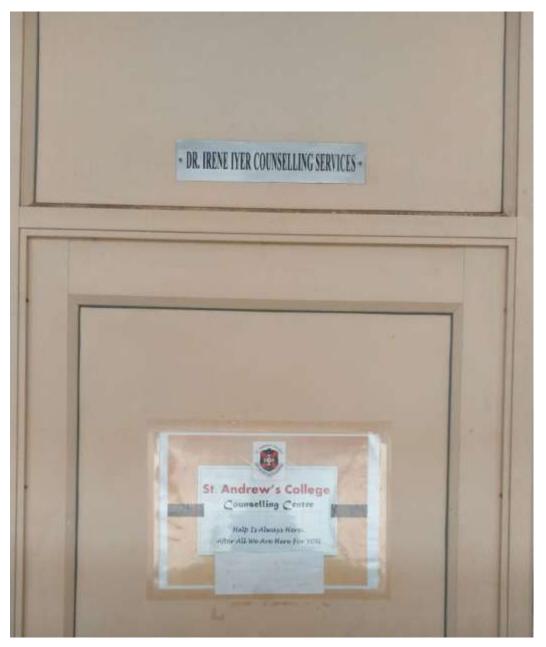

## Andrean Counselling Unit

St Andrew's College Counselling Unit has been reaching out to students (girls and boys) in need of help in academics, developmentally or socially by providing assistance in area of need by "enriching life and making a difference" and in order to assist them to achieve personal growth & development.