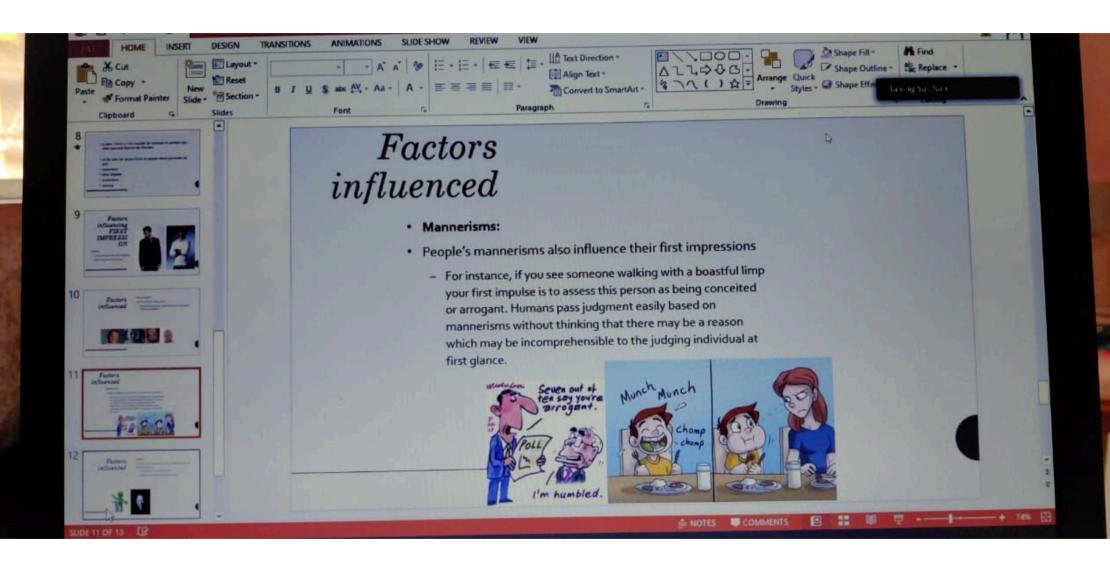

## Close

## Participants (136)

## Q Search



1349 Tristan Hogan (me)







Sail Naik (Host)









Priya Shahi (Co-host)









SAVITA GIRI (Co-host)









SIMRAN D'SOUZA 72... (Co-host) 🚳 🌠 🎉 >











Sahil Jadhav - India M... (Co-host) 🚳 🌠









(9104) Maria Thomas







(9106) Tressy D'mello







(9112) kellyann lobo







1304 Angel Dominic







1309 Simran Butola







1310 Amala Canisius







1504 Farheen Khan



<



Invite

















🔏 Sahil Jadhav - India Mumbai

🏒 SAVITA GIRI



Invite























































| Timestamp          | Email Address              | Full Name                | Mobile No.   |           |
|--------------------|----------------------------|--------------------------|--------------|-----------|
| ·                  | anjal729400@gmail.com      | ANJAL KUMAR VERMA        | 9            | 773566285 |
|                    | patilbhargavi487@gmail.co  |                          | 7:           | 506096440 |
|                    | florasuatri07@gmail.com    | · ·                      | 7            | 304615200 |
|                    | monicakadam06@gmail.co     |                          | 9            | 920689315 |
|                    | annahalfblood@gmail.com    |                          | 9            | 920327711 |
| 1/11/2021 21:18:48 | pereiraaldrina2000@gmail   | Aldr