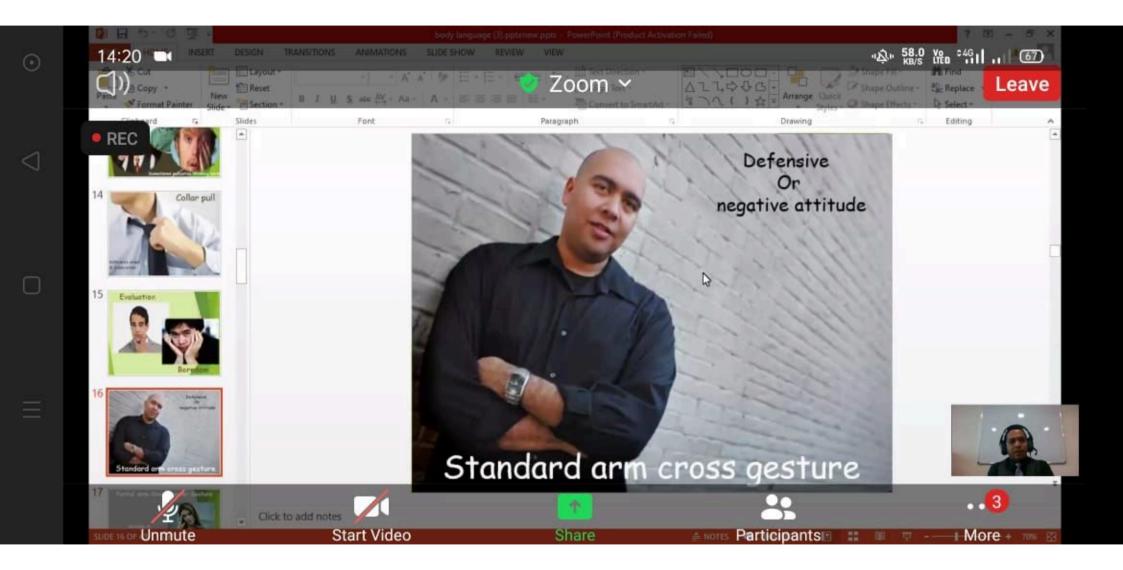

## Close

## Participants (136)

## Q Search



1349 Tristan Hogan (me)







Sail Naik (Host)









Priya Shahi (Co-host)









SAVITA GIRI (Co-host)









SIMRAN D'SOUZA 72... (Co-host) 🚳 🌠 🎉 >











Sahil Jadhav - India M... (Co-host) 🚳 🌠









(9104) Maria Thomas







(9106) Tressy D'mello







(9112) kellyann lobo







1304 Angel Dominic







1309 Simran Butola







1310 Amala Canisius







1504 Farheen Khan



<



Invite

















🔏 Sahil Jadhav - India Mumbai

🏒 SAVITA GIRI



Invite























































| Timestamp          | Email Address              | Full Name                | Mobile No.   |           |
|--------------------|----------------------------|--------------------------|--------------|-----------|
| ·                  | anjal729400@gmail.com      | ANJAL KUMAR VERMA        | 9            | 773566285 |
|                    | patilbhargavi487@gmail.co  |                          | 7:           | 506096440 |
|                    | florasuatri07@gmail.com    | · ·                      | 7            | 304615200 |
|                    | monicakadam06@gmail.co     |                          | 9            | 920689315 |
|                    | annahalfblood@gmail.com    |                          | 9            | 920327711 |
| 1/11/2021 21