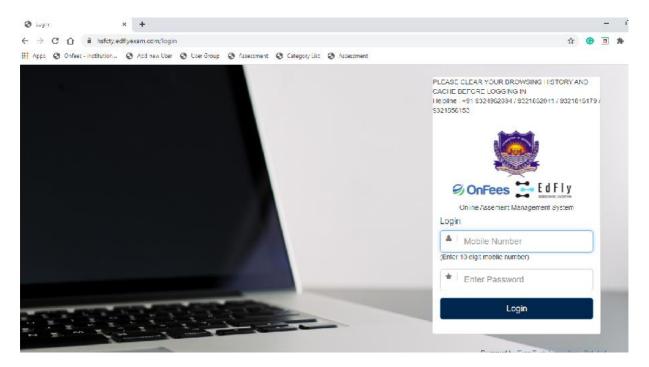

### **Student Manual for Online Exam:**

Step 1

Click on the below link.

Exam Link: <a href="https://asfc.edflyexam.com/">https://asfc.edflyexam.com/</a>

Step 2

You will be redirected to Exam login page