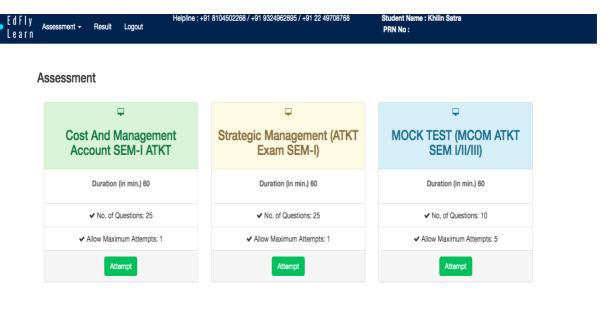

### Step 6

After you have logged in to the exam portal you will have the access to give your respective exams. Click on Attempt to start with the exam.

Powered by EasyTech Innovations Pvt. Ltd.