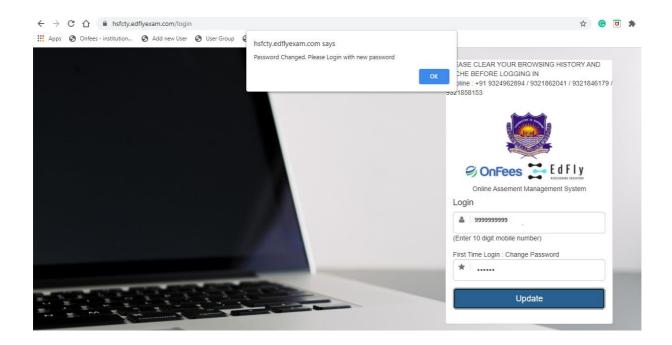

### Step 5

Once you have set your new password, you are required to login again with that new password which is set by you as mentioned in step3