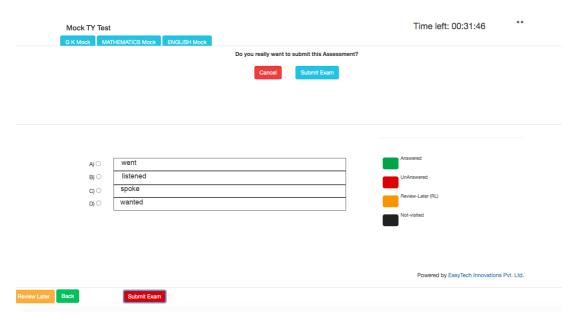

# And on last question you will see **SUBMIT EXAM** tab.

Once you click on submit tab it will ask you again to reconfirm.

Click on Submit Exam and your exam will get submitted.

ALL THE BEST!