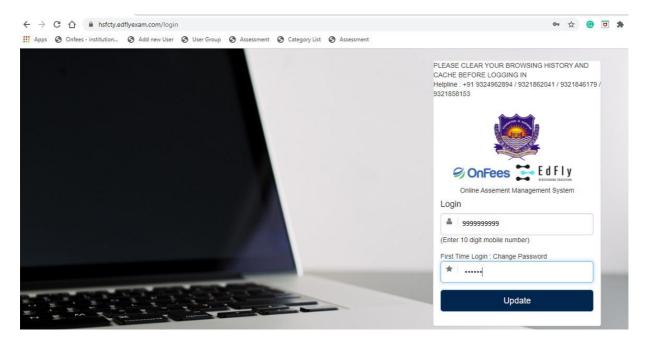

## Step 4

You are required to change the password and set the new password which you will be using for all the exams.

### Step 5

Once you have set your new password, you are required to login again with that new password which is set by you as mentioned in step3