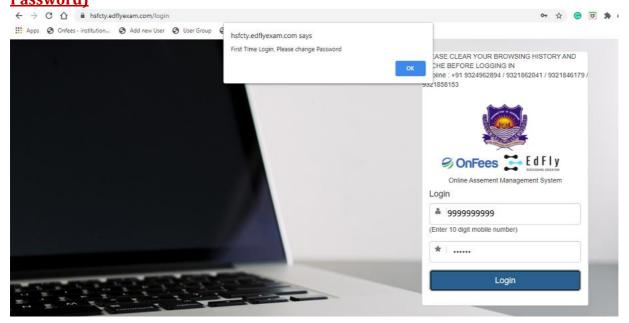

## Step 3

Login with your registered Mobile number and Password as **123456** (This is one time **Password**)

## Step 4

You are required to change the password and set the new password which you will be using for all the exams.