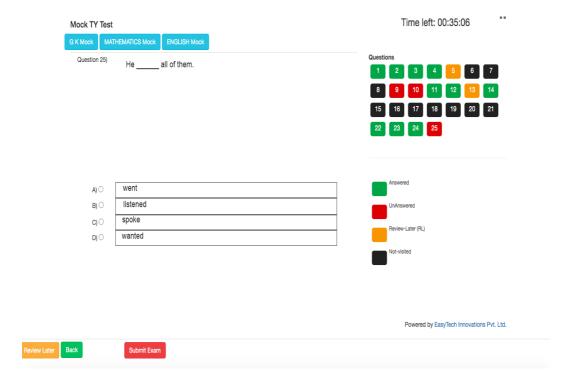

## Step 8

After you click on Start assessment your exam & Timer will start.
As you see once you start answering boxes on your right starts changing colours.
You can give answers and **CLICK ON SAVE & NEXT**. You can go back to any question during exam time and edit your previous answer. You can mark your question if you want to review later.

| MATHS MOCI                  | K                                   | Time left: 01:39:26            |
|-----------------------------|-------------------------------------|--------------------------------|
| G K Mock MA                 | THEMATICS Mock                      |                                |
| Question 3)                 | How many days do we have in a week? | Cuestions  1                   |
| A) 🔾                        | SEVEN                               |                                |
| B) ●<br>C) ○                | SIX<br>FIVE                         | Answered                       |
| D) (                        | NINE                                | UnAnswered                     |
|                             |                                     | Review-Later (RL)  Not-visited |
| Review Later Back Save & Ne | oxt                                 |                                |