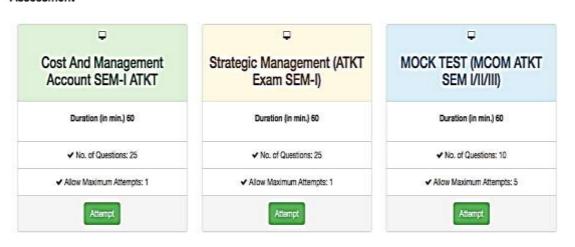

#### Assessment

#### Step 6

After you have logged in to the exam portal you will have the access to give your respective exams. Click on Attempt to start with the exam.