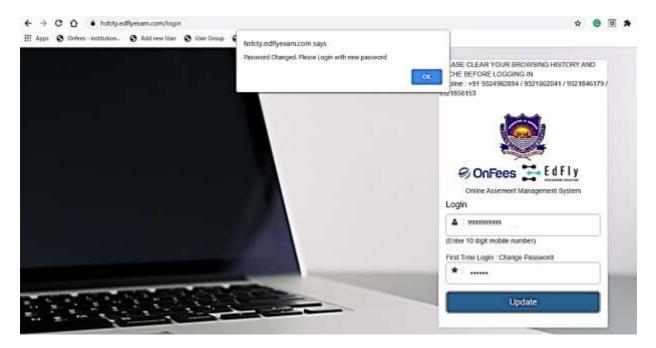

#### Step 5

Once you have set your new password, you are required to login again with that new password which is set by you as mentioned in step3