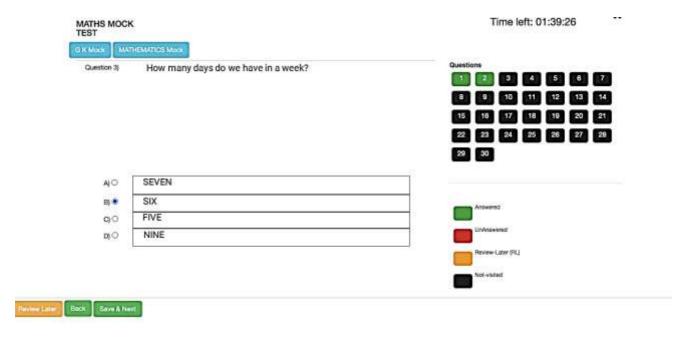

### Step 8

After you click on Start assessment your exam & Timer will start.

As you see once you start answering boxes on your right starts changing colours. You can give answers and CLICK ON SAVE & NEXT. You can go back to any question

during exam time and edit your previous answer. You can mark your question if you want to review later.

And on last question you will see **SUBMIT EXAM** tab.

Click on Submit Exam and your exam will get submitted. ALL THE BEST!