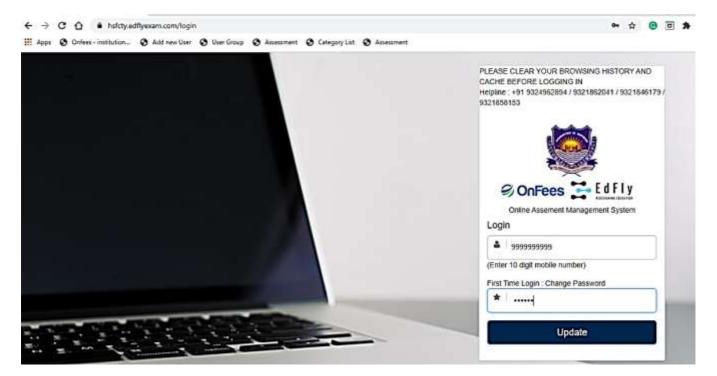

# Step 4

You are required to change the password and set the new password which you will be using for all the exams.

#### Step 5

Once you have set your new password, you are required to login again with that new password which is set by you as mentioned in step3