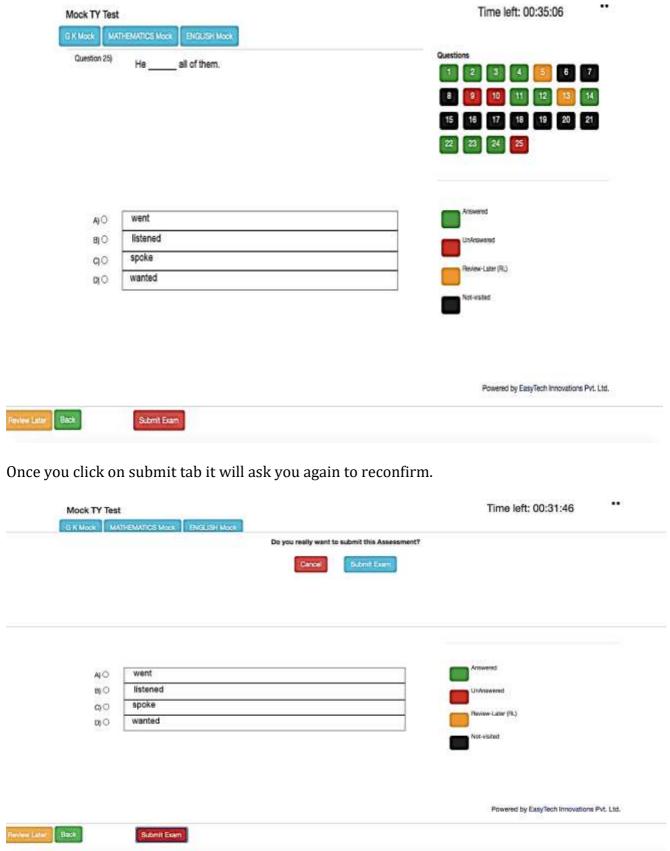

during exam time and edit your previous answer. You can mark your question if you want to review later.

And on last question you will see **SUBMIT EXAM** tab.

Click on Submit Exam and your exam will get submitted. ALL THE BEST!