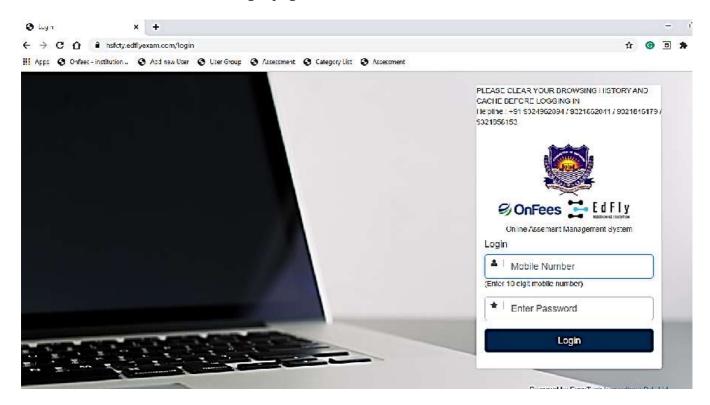

## Step 2

You will be redirected to Exam login page

## Step 3

Login with your registered Mobile number and Password as **123456 (This is one time** 