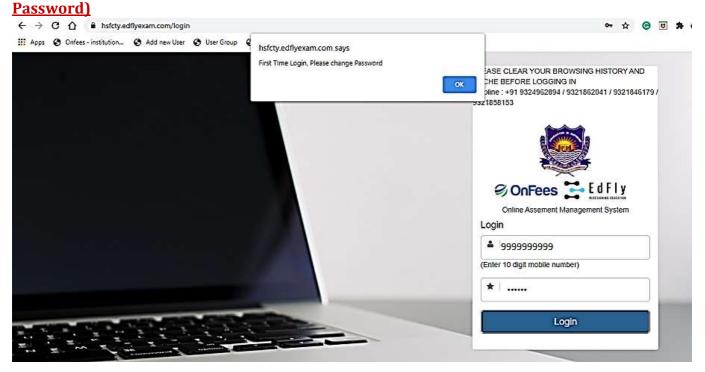

## Step 3

Login with your registered Mobile number and Password as **123456 (This is one time** 

# Step 4

You are required to change the password and set the new password which you will be using for all the exams.