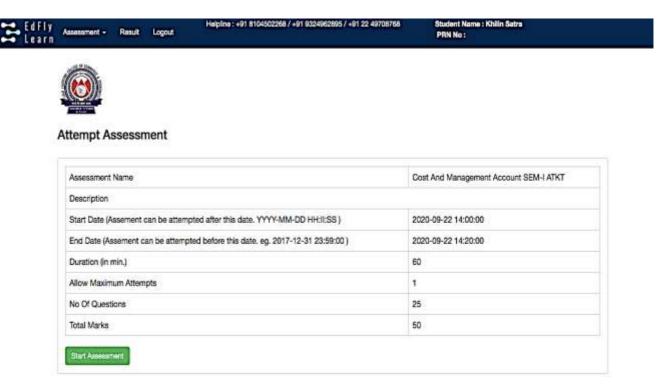

#### Step 7

New window will open and you will see instructions before your exam starts and at the end of instructions you will see start assessment link. It will get activated only at the time of your exam. For e.g. if your exam is between 11am-12pm then this link will be get activated at 11am onwards. Click on start Assessment and your exam will start.