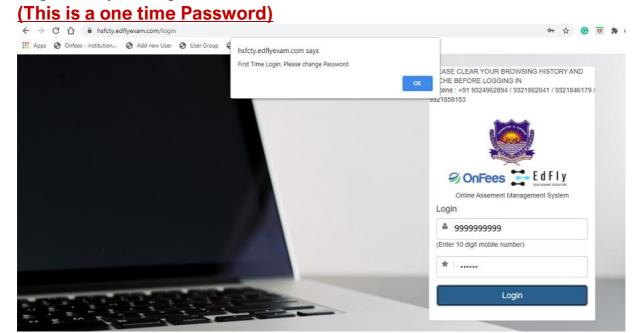

# STEP 3

Login with your registered Mobile number and Password as 123456

## STEP 4

You are required to change the password and set the new password which you will be using for all the exams.