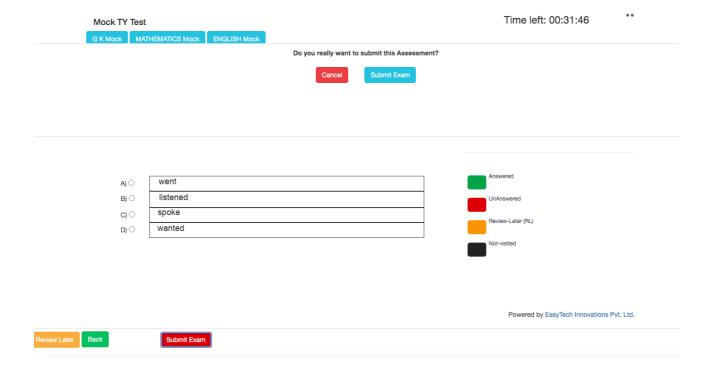

### STEP 8

After you click on Start assessment your exam & Timer will start. As you see once you start answering boxes on your right starts changing colours.

You can give answers and **CLICK ON SAVE & NEXT**. You can go back to any question during exam time and edit your previous answer. You can mark your question if you want to review later.

And on last question you will see **SUBMIT EXAM** tab.

Once you click on submit tab it will ask you again to reconfirm.

Click on Submit Exam and your exam will get submitted.

ALL THE BEST!