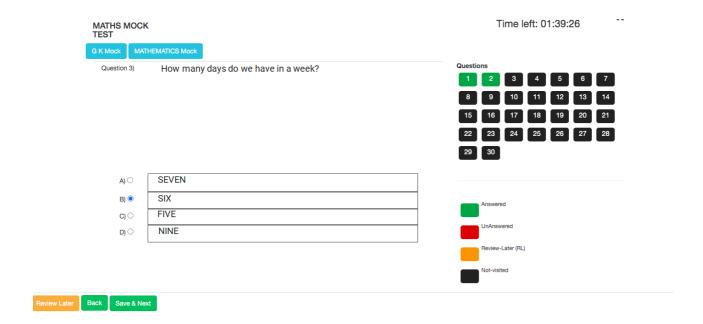

### STEP 8

After you click on Start assessment your exam & Timer will start. As you see once you start answering boxes on your right starts changing colours.

You can give answers and **CLICK ON SAVE & NEXT**. You can go back to any question during exam time and edit your previous answer. You can mark your question if you want to review later.