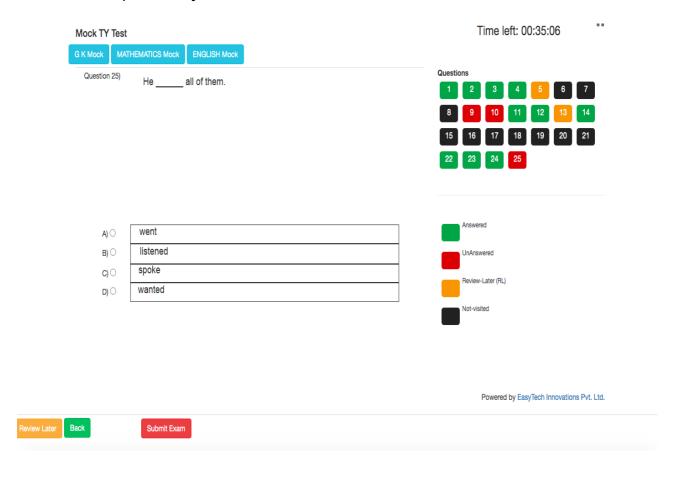

And on last question you will see **SUBMIT EXAM** tab.

Once you click on submit tab it will ask you again to reconfirm.

Click on Submit Exam and your exam will get submitted.

ALL THE BEST!