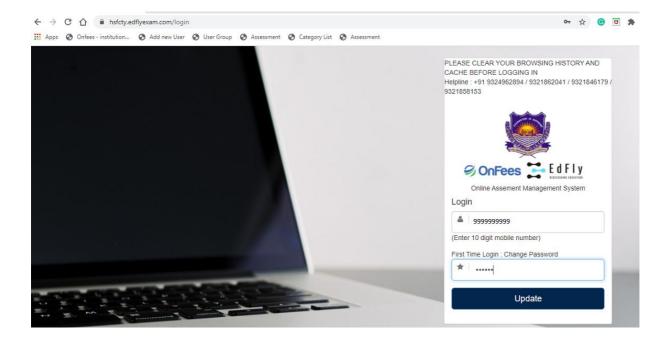

## STEP 4

You are required to change the password and set the new password which you will be using for all the exams.

#### STEP 5

Once you have set your new password, you are required to login again with that new password which is set by you as mentioned in step3