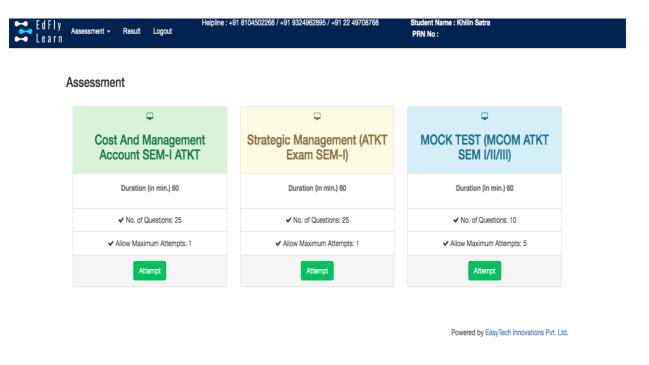

#### STEP 6

After you have logged in to the exam portal you will have the access to give your respective exams. Click on Attempt to start with the exam.