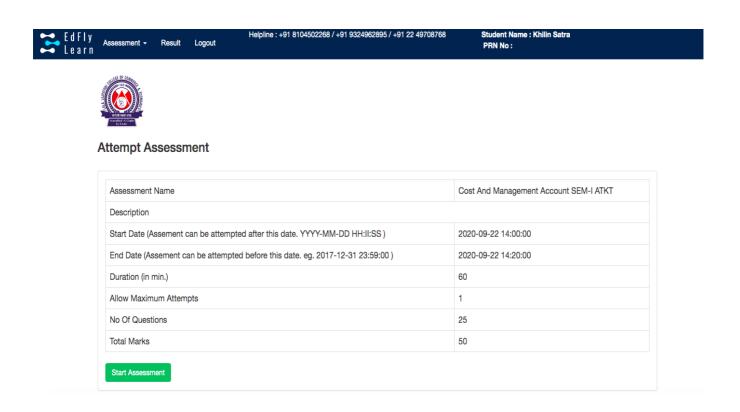

#### STEP 7

New window will open and you will see instructions before your exam starts and at the end of instructions you will see start assessment link. It will get activated only at the time of your exam. For e.g. if your exam is between 10 a..m. - 11 am. then this link will be get activated few minutes before. Click on start Assessment and your exam will start only at 10 a.m.