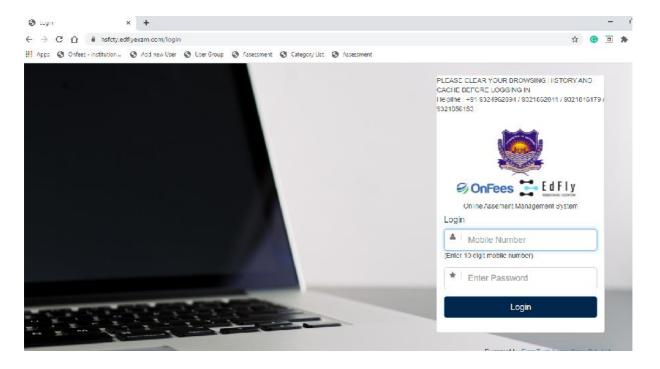

### STEP 2

You will be redirected to Exam login page

# STEP 3

Login with your registered Mobile number and Password as 123456