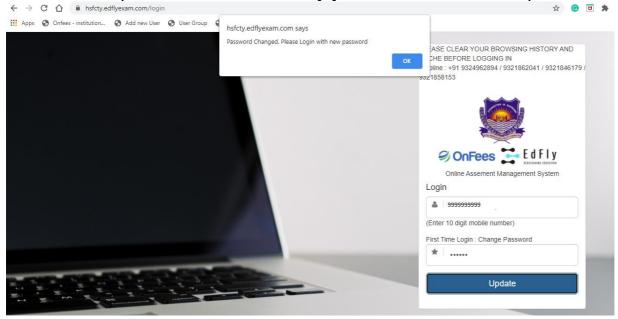

#### STEP 5

Once you have set your new password, you are required to login again with that new password which is set by you as mentioned in step3