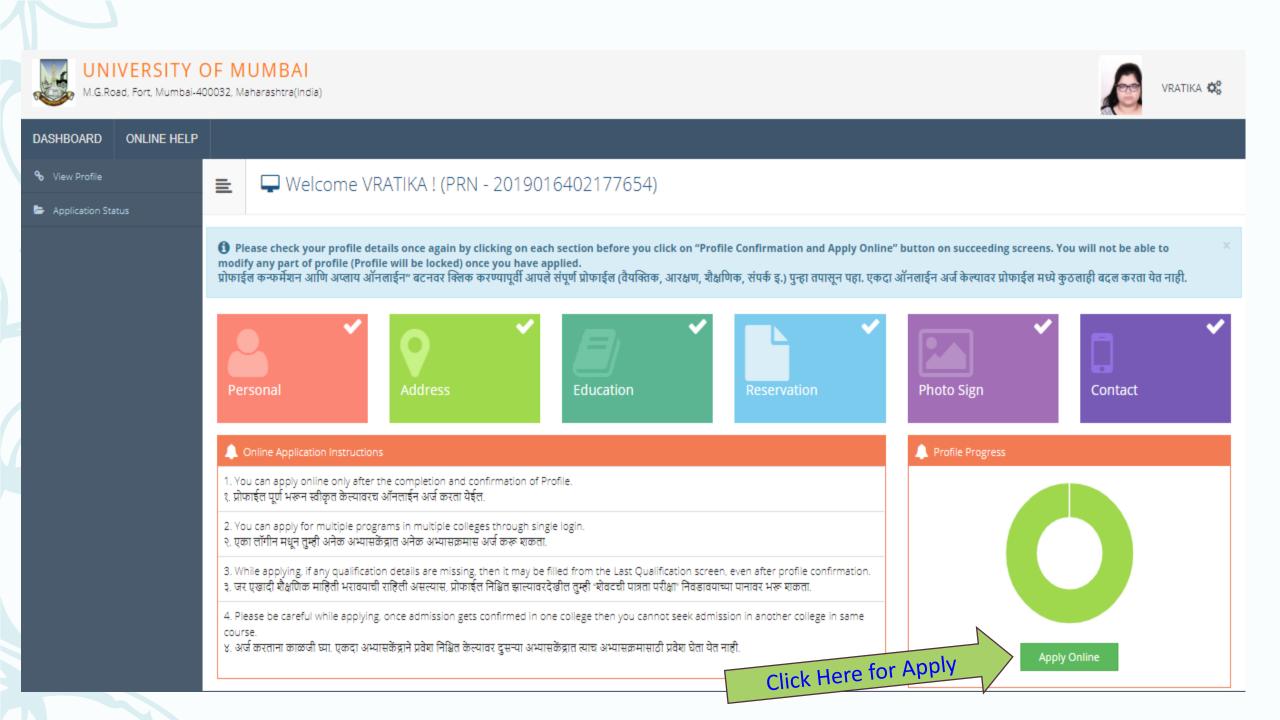

# Online Application for Registered Students

- Registered Student Means Who ?
  - Students who have already registered with University of Mumbai previously.
  - Students who have 16 digit PRN of University of Mumbai.
- Who can apply ?
  - Students who wants to take admission from First Year to Second Year OR Second Year to Third Year OR Third Year to Final Year can apply. (For example: From F.Y. B.Com. To S.Y. B.Com. OR S.Y. B.Com. To T.Y. B.Com. Programme.)
  - Students who wants to take admission from UG to Master Programme. (For example: From B.A. To M.A. OR B.Com. To M.Com. OR B.Sc. To M.Sc. Programme.)
  - Students who wants to change their Programme or Faculty using "Admission to Another Programme" link.
     (For example: From B.Com. To F.Y. B.A. OR B.Sc. To F.Y. B.Com. OR B.Sc. To F.Y. B.A. Programme.)

# Click on http://mum.digitaluniversity.ac/

### University of Mumbai

M.G.Road, Fort, Mumbai-400032,

Maharashtra(India)

Click Here For M i University Pre Admission online Registration 2020-21

Click Here for Application **Click Here To View Online Registration Process Video** 