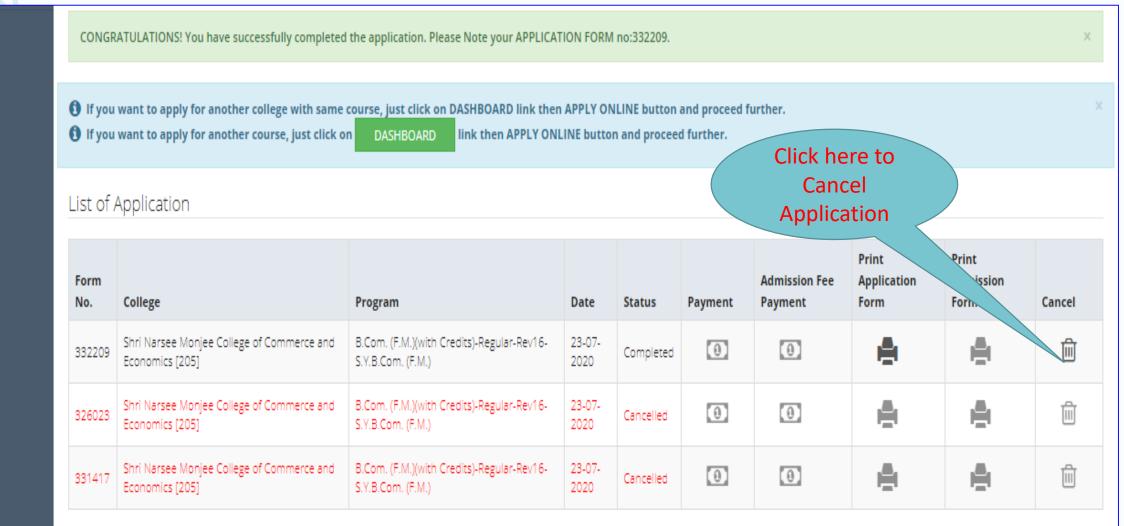

| DASHBOARD                                                                                                      | ONLINE HELP |                                                                                                                                                                                                                                                                                        |                                                               |                                                                 |                |           |         |                          |                              |                            |        |
|----------------------------------------------------------------------------------------------------------------|-------------|----------------------------------------------------------------------------------------------------------------------------------------------------------------------------------------------------------------------------------------------------------------------------------------|---------------------------------------------------------------|-----------------------------------------------------------------|----------------|-----------|---------|--------------------------|------------------------------|----------------------------|--------|
| % View Profile                                                                                                 |             | E                                                                                                                                                                                                                                                                                      | Application Status                                            |                                                                 |                |           |         |                          |                              |                            |        |
| Application Sta                                                                                                | atus        |                                                                                                                                                                                                                                                                                        |                                                               |                                                                 |                |           |         |                          |                              |                            |        |
| CONGRATULATIONS! You have successfully completed the application. Please Note your APPLICATION FORM no:332209. |             |                                                                                                                                                                                                                                                                                        |                                                               |                                                                 |                |           |         |                          |                              |                            |        |
|                                                                                                                |             | <ul> <li>If you want to apply for another college with same course, just click on DASHBOARD link then APPLY ONLINE button and proceed further.</li> <li>If you want to apply for another course, just click on DASHBOARD link then APPLY ONLINE button and proceed further.</li> </ul> |                                                               |                                                                 |                |           |         |                          |                              |                            |        |
|                                                                                                                |             | List of                                                                                                                                                                                                                                                                                | Application                                                   | Click on Print<br>Application                                   |                |           |         |                          |                              |                            |        |
|                                                                                                                |             | Form<br>No.                                                                                                                                                                                                                                                                            | College                                                       | Program                                                         | Date           | Status    | Payment | Admission Fee<br>Payment | Print<br>Application<br>Form | Print<br>Admission<br>Form | Cancel |
|                                                                                                                |             | 332209                                                                                                                                                                                                                                                                                 | Shri Narsee Monjee College of Commerce and<br>Economics [205] | B.Com. (F.M.)(with Credits)-Regular-Rev16-<br>S.Y.B.Com. (F.M.) | 23-07-<br>2020 | Completed | 0       | 0                        |                              | ÷.                         | Ŵ      |

**Note:** If Student founds any discrepancy in College or Course or Programme Selection, then he can cancel the Application and Apply again.