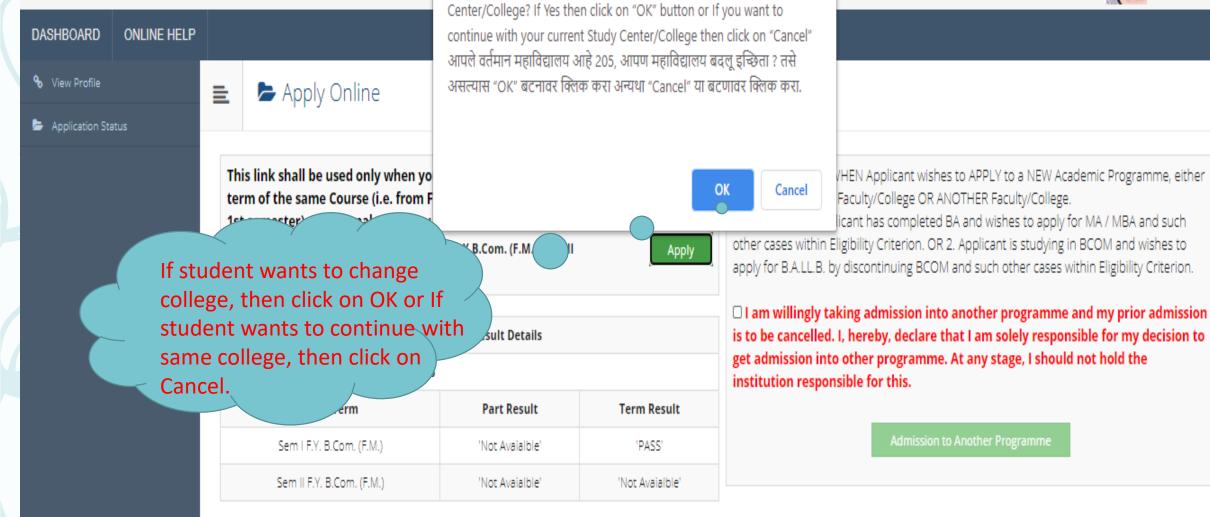

### 📃 🛛 🖕 Apply Online

This link shall be used only when you are seeking admission in higher Course part/ term of the same Course (i.e. from First Year BA – 1st semester to Second Year BA – 1st semester). Please make sure you want to do the same.

B.Com. (F.M.)(with Credits) - Regular - Rev16 - S.Y.B.Com. (F.M.) Sem III

**Previous Term Result Details** 

Click Here for Apply

B.Com. (F.M.)(with Credits)-Regular-Rev16

| Part - Term               | Part Result     | Term Result     |
|---------------------------|-----------------|-----------------|
| Sem I F.Y. B.Com. (F.M.)  | 'Not Avaialble' | 'PASS'          |
| Sem II F.Y. B.Com. (F.M.) | 'Not Avaialble' | 'Not Avaialble' |

## UNIVERSITY OF MUMBAI

I.G.Road, Fort, Mumbai-400032, Maharashtra(India)

mumoa.digitaluniversity.ac says

Your Current Study Center/College is 205, Do you want to change Study

**Note:** If student wants to Change the College then Online Transfer Certificate from Current College is Mandatory to Confirm Admission in Other College.

# After clicking on OK button, Select the College to be Transfer.

📃 🛛 🖕 List of College

Program Name [Code] B.Com. (F.M.)(with Credits) - Regular - Rev16 - S.Y.B.Com. (F.M.) Sem III [22300004]

Select College in which you would like to apply for the selected Program.You can apply to multiple colleges and generate seperate application forms. . निवडलेल्या अभ्यासक्रमासाठी अभ्यासकेंद्र शोधा.