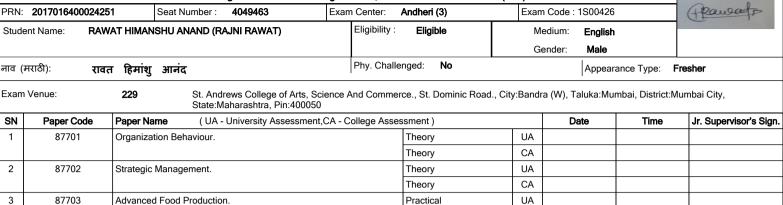

College: St. Andrews College of Arts, Science And Commerce. (229)

PRN: **2017016400024123** Exam Code: 1S00426 Seat Number 4049581 Exam Center: Andheri (3) Eligibility: Student Name: BHAGAT DHANANJAY KESHWARLAL (NIRMALA) Medium: **English** Gender: Male Phy. Challenged: नाव (मराठी): Appearance Type: भगत घनन्जय केश्वरलाल

| Exam | ı Venue:   | 229             | St. Andrews College of Arts, Science And Comme<br>State:Maharashtra, Pin:400050 | erce., St. Dominic Road., Cit | y:Bandı | a (W), Taluka:Mui | mbai, District:Mur | nbai City,  |
|------|------------|-----------------|---------------------------------------------------------------------------------|-------------------------------|---------|-------------------|--------------------|-------------|
| SN   | Paper Code | Paper Name      | ( UA - University Assessment,CA - College Asse                                  | essment)                      |         | Date              | Time               | Jr. Supervi |
| 1    | 87701      | Organization Be | haviour.                                                                        | Theory                        | UA      |                   |                    |             |