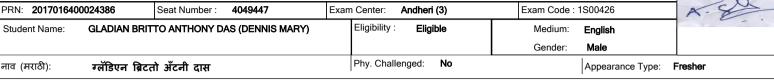

M.G.Road, Fort, Mumbai-400032, Maharashtra(India)

Examination Hall Ticket

B.Sc. (Hospitality Studies)(with Credits)-Regular-Rev16-T.Y.B.Sc. (Hospitality Studies)-Sem VI [1S00426] for Summer Session 2020 Examination

College: St. Andrews College of Arts, Science And Commerce. (229)

PRN: **2017016400024123** Exam Code: 1S00426 Seat Number 4049581 Exam Center: Andheri (3) Eligibility: Student Name: BHAGAT DHANANJAY KESHWARLAL (NIRMALA) Medium: **English** Gender: Male Phy. Challenged: नाव (मराठी): Appearance Type: भगत घनन्जय केश्वरलाल

| Exam | ı Venue:   | 229             | St. Andrews College of Arts, Science And Comme<br>State:Maharashtra, Pin:400050 | erce., St. Dominic Road., Cit | y:Bandı | a (W), Taluka:Mui | mbai, District:Mur | nbai City,  |
|------|------------|-----------------|---------------------------------------------------------------------------------|-------------------------------|---------|-------------------|--------------------|-------------|
| SN   | Paper Code | Paper Name      | ( UA - University Assessment,CA - College Asse                                  | essment)                      |         | Date              | Time               | Jr. Supervi |
| 1    | 87701      | Organization Be | haviour.                                                                        | Theory                        | UA      |                   |                    |             |