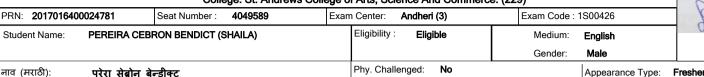

College: St. Andrews College of Arts, Science And Commerce. (229)

PRN: **2017016400024123** Exam Code: 1S00426 Seat Number 4049581 Exam Center: Andheri (3) Eligibility: Student Name: BHAGAT DHANANJAY KESHWARLAL (NIRMALA) Medium: **English** Gender: Male Phy. Challenged: नाव (मराठी): Appearance Type: भगत घनन्जय केश्वरलाल

| Exam | ı Venue:   | 229             | St. Andrews College of Arts, Science And Comme<br>State:Maharashtra, Pin:400050 | erce., St. Dominic Road., Cit | y:Bandı | a (W), Taluka:Mui | mbai, District:Mur | nbai City,  |
|------|------------|-----------------|---------------------------------------------------------------------------------|-------------------------------|---------|-------------------|--------------------|-------------|
| SN   | Paper Code | Paper Name      | ( UA - University Assessment,CA - College Asse                                  | essment)                      |         | Date              | Time               | Jr. Supervi |
| 1    | 87701      | Organization Be | haviour.                                                                        | Theory                        | UA      |                   |                    |             |