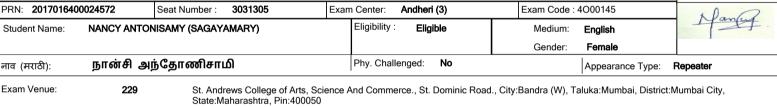

PRN: 2017016400025053

Student Name:

# University of Mumbai, Mumbai

M.G.Road, Fort, Mumbai-400032, Maharashtra(India)

Examination Hall Ticket

B.M.M.(with Credits)-Regular-Rev16-T.Y.B.M.M.-Sem V [4000155] for Summer Session 2020 Examination

College: St. Andrews College of Arts, Science And Commerce. (229) Seat Number 3031394 Exam Center: Andheri (3) Exam Code: 4000145 Eligibility: VALLIS KIRK KIERAN (SHARON) Eligible Medium: English Gender: Male

Phy. Challenged: नाव (मराठी): कर्क किरण वल्लीस Appearance Type:

St. Andrews College of Arts, Science And Commerce., St. Dominic Road., City:Bandra (W), Taluka:Mumbai, District:Mumbai City, State:Maharashtra, Pin:400050 Exam Venue: 229