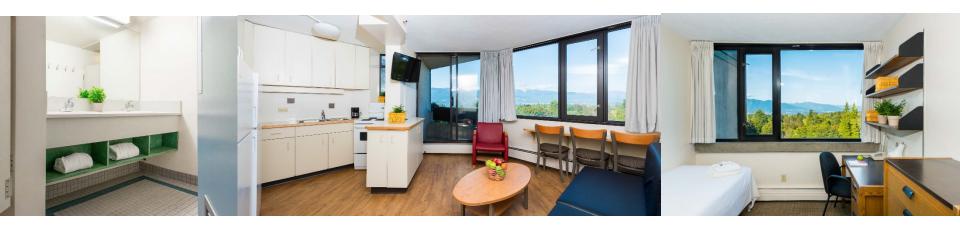

# **VSP ACCOMMODATION**

- Shared apartments
- Easy access to classrooms, recreation and campus amenities
- Wireless internet access in guest rooms
- Laundry on site

# Shared apartments (6 bedrooms)

- Private bedrooms with single bed
- In-suite bathroom
- Shared living space with TV
- Equipped kitchen

Students may also be assigned to dormitory style accommodation which will not have cooking facilities