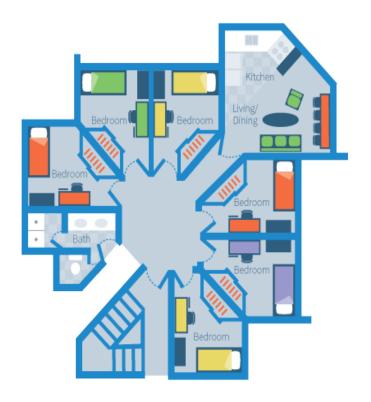

# **VSP ACCOMMODATION**

- Shared apartments
- Easy access to classrooms, recreation and campus amenities
- Wireless internet access in guest rooms
- Laundry on site

# **VSP ACCOMMODATION**

# Shared apartments (6 bedrooms)

- Private bedrooms with single bed
- In-suite bathroom
- Shared living space with TV
- Equipped kitchen

Students may also be assigned to dormitory style accommodation which will not have cooking facilities